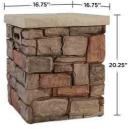

## Assembled Dimensions: - 16.75" L x 16.75" W x 20.25" H; 34 lbs

- Technical Information:
- Securely holds and covers a 20 lb propane (LP) gas tank
- Cast from painted fiber-concrete and heavy gauge steel
- Includes: 20 lb LP tank cover and tank seat with leveling feet
- 1 year limited warranty. Basic assembly required.