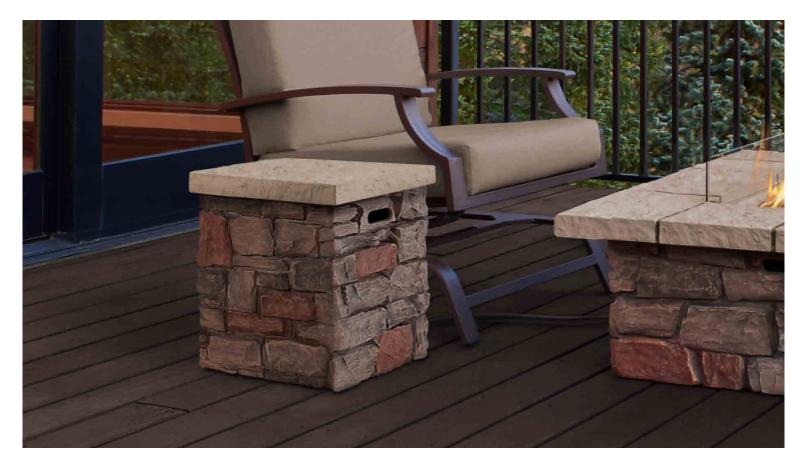

## Sedona Tank Cover

With a durable, natural looking flagstone top and a faux stacked stone base, the Sedona collection will bring the look of a custom built stone firepit to your outdoor living area. The fiber enforced construction allows for a built in look at a fraction of the weight. Complete your outdoor space while concealing your 20 lb LP tank, sold separately. Its size also makes it perfect for placing in pairs as side tables.

## Assembled Dimensions: - 16.75" L x 16.75" W x 20.25" H; 34 lbs

- Technical Information:
- Securely holds and covers a 20 lb propane (LP) gas tank
- Cast from painted fiber-concrete and heavy gauge steel
- Includes: 20 lb LP tank cover and tank seat with leveling feet
- 1 year limited warranty. Basic assembly required.