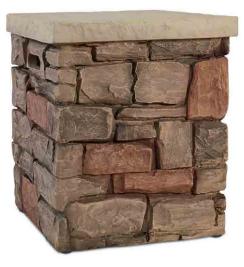

## Sedona Tank Cover

With a durable, natural looking flagstone top and a faux stacked stone base, the Sedona collection will bring the look of a custom built stone firepit to your outdoor living area. The fiber enforced construction allows for a built in look at a fraction of the weight. Complete your outdoor space while concealing your 20 lb LP tank, sold separately. Its size also makes it perfect for placing in pairs as side tables.

## Assembled Dimensions: - 16.75" L x 16.75" W x 20.25" H; 34 lbs

- Technical Information:
- Securely holds and covers a 20 lb propane (LP) gas tank
- Cast from painted fiber-concrete and heavy gauge steel
- Includes: 20 lb LP tank cover and tank seat with leveling feet
- 1 year limited warranty. Basic assembly required.