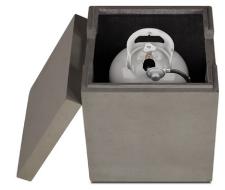

- Handcrafted in the USA by our skilled team of artisans.
- Made of ultra-durable glass fiber reinforced concrete (GFRC).
- · Removable lid for easy access.
- Built-in adjustable levelers.
- · Coordinates with The Geneva Fire Tables.
- 5-year limited warranty.