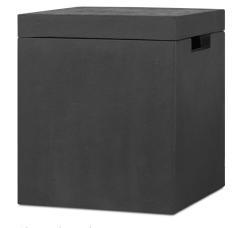

## Geneva Tank Cover





This propane tank cover pairs with our Geneva Fire Tables to attractively conceal a 20 pound propane tank. The tank cover also functions as a side table for a convenient and unique addition to any outdoor space. The finish has a rustic quality and is available in a flint or carbon color.

- Handcrafted in the USA by our skilled team of artisans.
- Made of ultra-durable glass fiber reinforced concrete (GFRC).
- · Removable lid for easy access.
- Built-in adjustable levelers.
- · Coordinates with The Geneva Fire Tables.
- 5-year limited warranty.



Shown in flint



Shown in carbon



FLINT (FLNT)



CARBON (CBN)

1585