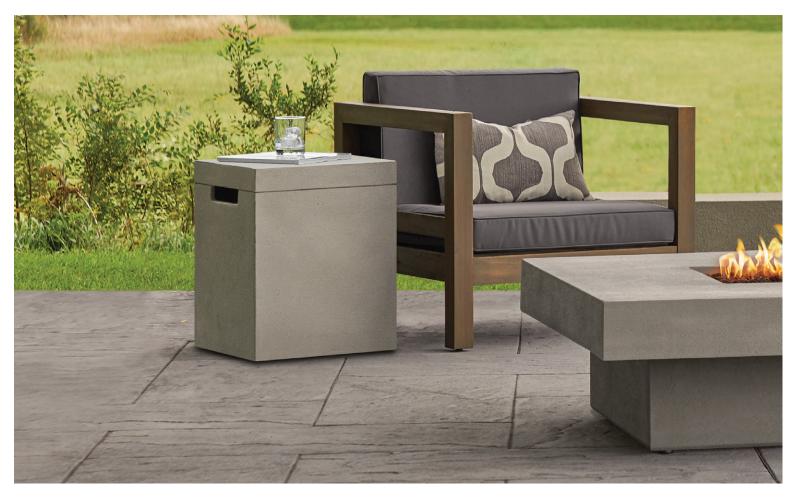

## Geneva Tank Cover

This propane tank cover pairs with our Geneva Fire Tables to attractively conceal a 20 pound propane tank. The tank cover also functions as a side table for a convenient and unique addition to any outdoor space. The finish has a rustic quality and is available in a flint or carbon color.

- Handcrafted in the USA by our skilled team of artisans.
- Made of ultra-durable glass fiber reinforced concrete (GFRC).
- · Removable lid for easy access.
- Built-in adjustable levelers.
- · Coordinates with The Geneva Fire Tables.
- 5-year limited warranty.