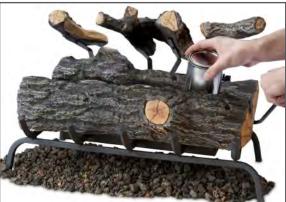

## The 24" Convert-to-Gel Log Set #2609-0

Convert your existing gas or wood-burning fireplace into a Real Flame gel-fueled fireplace and never worry about hauling wood, messy ashes, or soot again! The six-piece realistic log set burns up to three cans of Real Flame gel fuel. Lift assembly allows for easy access to place and remove cans. This log set does not need venting, there is no need to open the flue, and can be used in dormant fireplaces.