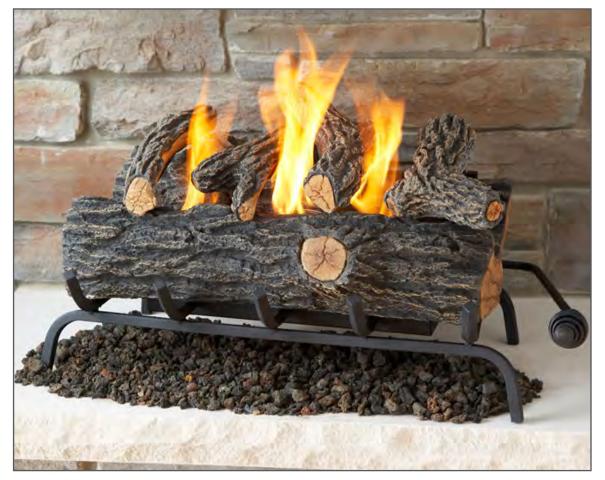

## The 24" Convert-to-Gel Log Set #2609-0

Convert your existing gas or wood-burning fireplace into a Real Flame gel-fueled fireplace and never worry about hauling wood, messy ashes, or soot again! The six-piece realistic log set burns up to three cans of Real Flame gel fuel. Lift assembly allows for easy access to place and remove cans. This log set does not need venting, there is no need to open the flue, and can be used in dormant fireplaces.

Product Dimensions: 24.25" L x 13.75" W x 16.25" H; 42 lbs.

Product Origin: China

UPC Code: 752370026097

Technical Information:

- Fits most existing wood burning fireplaces.
- Made from hand-painted cast concrete and steel.
- Comes complete with 6 piece log set, grate, and decorative lava rock.