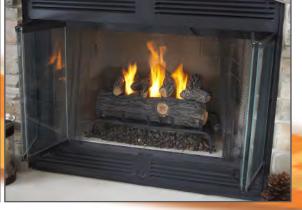

## The 24" Convert-to-Gel Log Set #2609-0

Convert your existing gas or wood-burning fireplace into a Real Flame gel-fueled fireplace and never worry about hauling wood, messy ashes, or soot again! The six-piece realistic log set burns up to three cans of Real Flame gel fuel. Lift assembly allows for easy access to place and remove cans. This log set does not need venting, there is no need to open the flue, and can be used in dormant fireplaces.