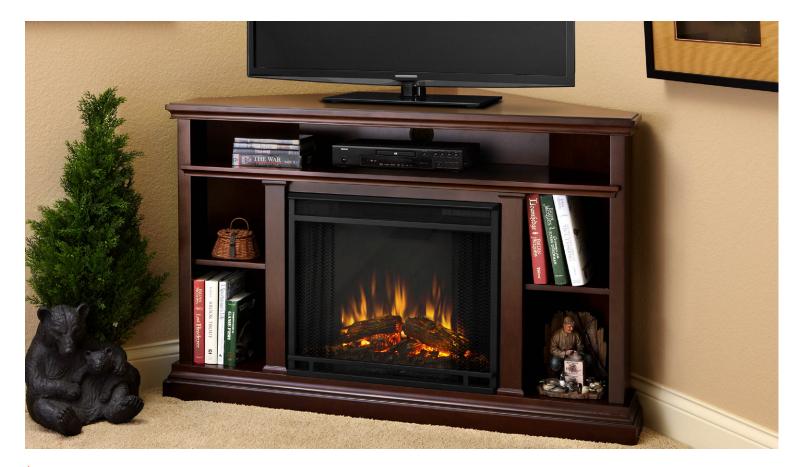

### Churchill

This corner fitting TV mantel, is sure to become the family room centerpiece. With ample storage for A/V components, media, decor and more, the Churchill is the functional fireplace alternative to any TV stand. It's 33" height puts the television at a comfortable viewing level while thoughtful trim adds interest and detail. Available in dark espresso and oak. The Vivid Flame Electric Firebox plugs into any standard outlet for convenient set up. The features include remote control, programmable thermostat, timer function, brightness settings and ultra bright Vivid Flame LED technology.

#### Finishes Available:

Dark Espresso (Cover and above) Oak (Top left and below)