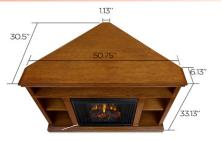

t up. The features include remote control, programmable thermostat, timer function, brightness settings and ultra bright Vivid Flame LED technology.

## Churchill 3750E

#### Assembled Dimensions:

- 50.75" L x 30.5" W x 33.125" H; 112 lbs.

#### **Technical Information:**

- Solid wood and veneered MDF construction - Includes: Mantel, firebox and remote control
- Shelf dimensions: 12.5" x 8.25"
- Fits up to a 50" (diagonal) TV, 100 lb. weight limit
- 1400 Watt heater, rated over 4700 BTUs per hour
- Assembly Required



#### Finishes Available:

Dark Espresso (Cover and above) Oak (Top left and below)

#### Country of Origin: - China

Shipping Specifications:

#### - Ships via UPS Ground

- Carton 1: Mantel
- 54" x 19" x 9", 89 lbs
- Carton 2: Firebox
- 26.25" x 22.5" x 11.5", 35.75 lbs