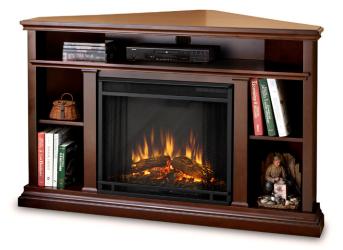

### Churchill

This corner fitting TV mantel, is sure to become the family room centerpiece. With ample storage for A/V components, media, decor and more, the Churchill is the functional fireplace alternative to any TV stand. It's 33" height puts the television at a comfortable viewing level while thoughtful trim adds interest and detail. Available in dark espresso and oak. The Vivid Flame Electric Firebox plugs into any standard outlet for convenient set up. The features include remote control, programmable thermostat, timer function, brightness settings and ultra bright Vivid Flame LED technology.

#### Finishes Available:

Dark Espresso (Cover and above) Oak (Top left and below)