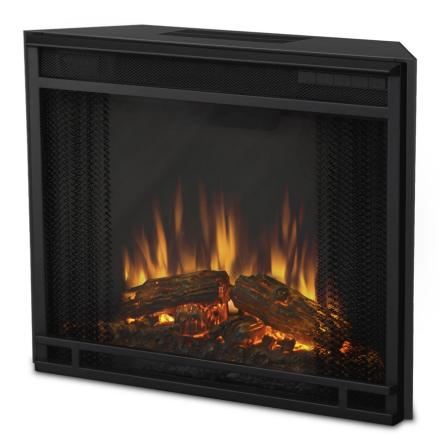

# Electric Firebox

The VividFlame Electric Fireplace sets a new benchmark in LED flame technology. Exclusively developed by Real Flame to offer unparalleled flame realism and brightness, along with a wealth of other great features. The hidden LED display shows the settings as they are changed from either the control panel or the slim profile remote. Features a programmable thermostat to provide precise heating in Celsius or Fahrenheit, timed shut off, dynamic embers. Requires open clearance from the top and back.

## **Product Dimensions:**

23.6" W x 19.9" H X 8.6" L 32.1 lbs.

### **Technical Information:**

- 1400 Watt, 4780 BTU/hr heater
- Complete with remote, mounting brackets and hardware.
- Programmable thermostat with display in °F or °C
- Ultra bright LED technology with 5 brightness settings
- Digital readout display with up to 9 hour timed shut off
- Dynamic ember effect
- Use only with Real Flame Fireplace Mantels
- © Copyright Real Flame 2012 (120830)