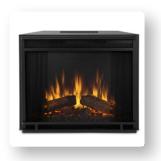

# Electric Firebox

The VividFlame Electric Fireplace sets a new benchmark in LED flame technology. Exclusively developed by Real Flame to offer unparalleled flame realism and brightness, along with a wealth of other great features. The hidden LED display shows the settings as they are changed from either the control panel or the slim profile remote. Features a programmable thermostat to provide precise heating in Celsius or Fahrenheit, timed shut off, dynamic embers. Requires open clearance from the top and back.

### **Technical Information:**

- 1400 Watt, 4780 BTU/hr heater
- Complete with remote, mounting brackets and hardware.
- Programmable thermostat with display in °F or °C
- Ultra bright LED technology with 5 brightness settings
- Digital readout display with up to 9 hour timed shut off
- Dynamic ember effect
- Use only with Real Flame Fireplace Mantels
- © Copyright Real Flame 2012 (120830)