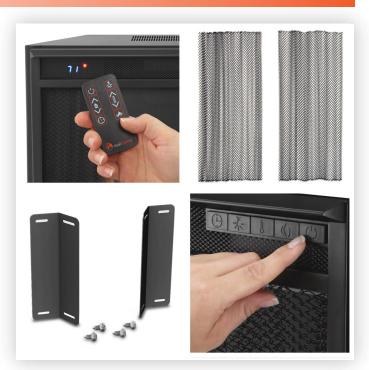

### **Technical Information:**

- 1400 Watt, 4780 BTU/hr heater
- Complete with remote, mounting brackets and hardware.
- Programmable thermostat with display in °F or °C
- Ultra bright LED technology with 5 brightness settings
- Digital readout display with up to 9 hour timed shut off
- Dynamic ember effect
- Use only with Real Flame Fireplace Mantels
- © Copyright Real Flame 2012 (120830)