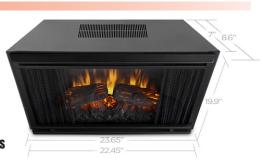

de precise heating in Celsius or Fahrenheit, timed shut off, dynamic embers. Requires open clearance from the top and back.



# Electric Firebox 4099

## **Product Dimensions:**

23.6" W x 19.9" H X 8.6" L 32.1 lbs.

### **Technical Information:**

- 1400 Watt, 4780 BTU/hr heater
- Complete with remote, mounting brackets and hardware.
- Programmable thermostat with display in °F or °C
- Ultra bright LED technology with 5 brightness settings
- Digital readout display with up to 9 hour timed shut off
- Dynamic ember effect
- Use only with Real Flame Fireplace Mantels
- © Copyright Real Flame 2012 (120830)

### **Country of Origin:**

China

## **Shipping Specifications:**

- Ships via UPS Ground
- Carton dimensions: 26.5" x 11.5" x 23"; 35.75 lbs

#### Masterpack UPC code:

752370409906