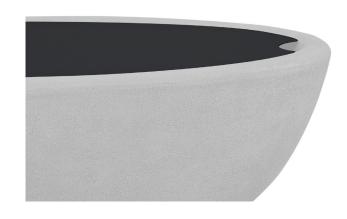

# Riverside Large Oval Steel Lid

When not in use, transform your Real Flame® Riverside Large Oval Fire Bowl into a functional table top and protect the burner from the elements and debris with this steel lid.

#### **Technical Information:**

- Made of steel
- Matte black powder-coated finish
- For use with Real Flame Riverside Large Oval Fire Bowl (592LP)
- Weather, UV and rust-resistant
- 1 year limited warranty