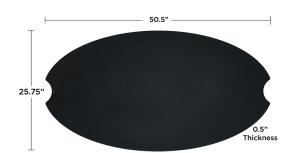

# Riverside Large Oval Steel Lid

When not in use, transform your Real Flame® Riverside Large Oval Fire Bowl into a functional table top and protect the burner from the elements and debris with this steel lid.

Available finish: Black





## 593

#### Assembled Dimensions:

-50.5"L x 25.75"W x 0.5"H; 27 lbs

#### **Technical Information:**

- Made of steel
- Matte black powder-coated finish
- For use with Real Flame Riverside Large Oval Fire Bowl (592LP)
- Weather, UV and rust-resistant
- 1 year limited warranty

#### **Shipping Specifications:**

- Ships small parcel
- Box 1: Lid 53.25"L x 29.125"W x 2.5"H: 32 lbs

### Country of Origin:

- China



For sales information: sales@realflame.com
For more information: www.realflame.com