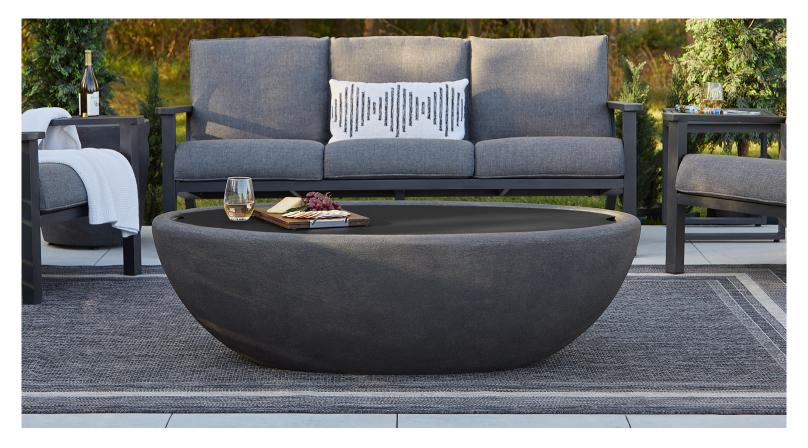

# Riverside Large Oval Steel Lid

When not in use, transform your Real Flame® Riverside Large Oval Fire Bowl into a functional table top and protect the burner from the elements and debris with this steel lid.

Available finish: Black