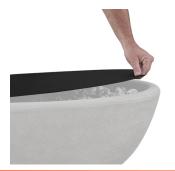

# Riverside Large Oval Steel Lid

When not in use, transform your Real Flame® Riverside Large Oval Fire Bowl into a functional table top and protect the burner from the elements and debris with this steel lid.

#### **Technical Information:**

- Made of steel
- Matte black powder-coated finish
- For use with Real Flame Riverside Large Oval Fire Bowl (592LP)
- Weather, UV and rust-resistant
- 1 year limited warranty