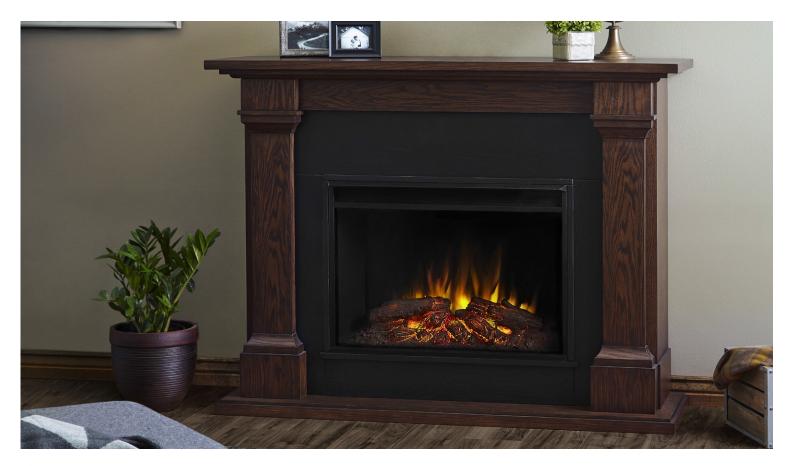

Introducing Real Flame's exclusively designed Grand Series. The Callaway represents a new generation of Real Flame electric fireplaces. The 40" (diagonal) Grand Series firebox is 30% larger than our standard firebox, achieving incredible realism and clarity. Featuring a clean and classic design bringing an element of beauty typically reserved for custom installations the Callaway will define your living space. Features of the VividFlame Grand Series electric firebox include 1500 watt infrared heating, remote control, programmable thermostat, timer function, brightness settings, and ultra bright LED technology. The Callaway is available in Chestnut Oak or White finish.

Finish Available: White (Above) Chestnut Oak