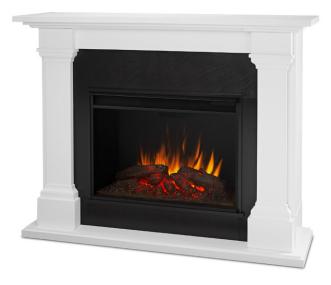

Introducing Real Flame's exclusively designed Grand Series. The Callaway represents a new generation of Real Flame electric fireplaces. The 40" (diagonal) Grand Series firebox is 30% larger than our standard firebox, achieving incredible realism and clarity. Featuring a clean and classic design bringing an element of beauty typically reserved for custom installations the Callaway will define your living space. Features of the VividFlame Grand Series electric firebox include 1500 watt infrared heating, remote control, programmable thermostat, timer function, brightness settings, and ultra bright LED technology. The Callaway is available in Chestnut Oak or White finish.

Finish Available: White (Above) Chestnut Oak