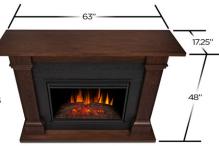

VividFlame Grand Series electric firebox include 1500 watt infrared heating, remote control, programmable thermostat, timer function, brightness settings, and ultra bright LED technology. The Callaway is available in Chestnut Oak or White finish.



Finish Available: White (Above) Chestnut Oak

## GRAND 8011E



- 63" L x 17.25" W x 48" H; 172.56 lbs.

## Technical Information:

- Solid wood and veneered MDF construction
- Includes: Mantel, firebox with remote control
- 1500 watt infrared heater, rated over 5100 BTUs per hour
- Lay-flat plug, grounded
- Assembly Required

Country of Origin: -China

- Shipping Specifications
- Ships via UPS Ground
- Carton 1: Mantel
- 67.25" x 21" x 7.5", 92 lbs
- Carton 2: Firebox 36" x 14.5" x 27.75", 55 lbs
- Carton 3: Mantel 49" x 14.5" x 10", 55 lbs