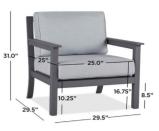

| Design                              |                                                                                  |
|-------------------------------------|----------------------------------------------------------------------------------|
| Furniture Type                      | 4 - seat patio furniture set with fire table                                     |
| Product Includes                    | Two Ortun chairs each with one seat cushion and one back cushion, Ortun          |
|                                     | two seat sofa with two seat cushions and two back cushions, Ortun                |
|                                     | propane fire table and propane tank cover                                        |
| Individual Products in Set          | Two Ortun chairs (2370-GRY), Ortun two seat sofa (2371-GRY), Ortun               |
|                                     | rectangle propane fire table (1370LP-GRY), Ortun propane tank cover (370-        |
|                                     | GRY)                                                                             |
|                                     | Furniture                                                                        |
| Frame and Cushion Colors            | Gray frame and light gray cushions                                               |
| Frame Material                      | Frame constructed of powder-coated aluminum                                      |
| Frame Weather /UV/ Rust Resistant   | Yes                                                                              |
| Cushion Cover material              | Olefin                                                                           |
| Cushion Fill Material               | Three-layer foam                                                                 |
| Detachable Cushions                 | Detachable cushions are attached to chair by hook and loop fasteners             |
| Removable Cushions                  | Removable cushion covers with zipper closures                                    |
| Cushions Weather/UV/ Mold Resistant | Yes                                                                              |
| Overall Dimensions                  | Ortun Chair (2370-GRY): 29.5"L x 29.5"W x 29"H; 21 lbs                           |
|                                     | Ortun two seat sofa (2371-GRY): 54.5"L x 29.5"W x 31"H; 36 lbs                   |
|                                     | , , ,                                                                            |
| Warranty                            | 1 Year limited warranty                                                          |
| Fire Table                          |                                                                                  |
| Product Type                        | Outdoor propane fire table                                                       |
| Finish                              | Weathered slate                                                                  |
| Exterior Material                   | Powder-coated steel                                                              |
|                                     | Includes fire table with leveling feet, stainless steel burner, burner lid, lava |
|                                     | rock filler, tank seat, storage cover, AA battery and 9' LP hose with            |
| Includes                            | regulator                                                                        |
| Gas Tank Size Accommodated          | 20 lb (not included)                                                             |
| Burn time of Fuel Accommodated      | 8 (high) - 26 hours (low)                                                        |
| Ignition Type                       | Electronic ignition                                                              |
| BTU Output                          | 50,000 BTUs                                                                      |
| Heat/Weather/Rust Resistant         | Yes                                                                              |
| Product Dimensions                  | 49.75"L x 15.5"W x 13.75"H; 61 lbs                                               |
| Warranty                            | 1 year limited warranty                                                          |
| Tank Cover                          |                                                                                  |
| Product Type                        | Propane tank cover                                                               |
| Exterior Material                   | Powder-coated steel                                                              |
| Gas Tank Size Accommodated          | 20 lbs                                                                           |
| Product Dimensions                  | 17.5"L x 17.5"W x 20.5"H; 24 lbs                                                 |
| Warranty                            | 1 year limited warranty                                                          |
| Shipping With Pallet                |                                                                                  |
| Shipping Method                     |                                                                                  |
| Shipping Dimensions - Box 1         | 61.5"L x 34"W x 56.5"H                                                           |
| Shipping Weight - Box 1             | 258 lbs                                                                          |