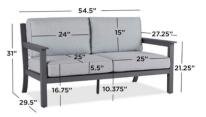

| Design                              |                                                                                  |
|-------------------------------------|----------------------------------------------------------------------------------|
| Furniture Type                      | 4 - seat patio furniture set with fire table                                     |
| Product Includes                    | Two Ortun chairs each with one seat cushion and one back cushion, Ortun          |
|                                     | two seat sofa with two seat cushions and two back cushions, Ortun                |
|                                     | propane fire table and propane tank cover                                        |
| Individual Products in Set          | Two Ortun chairs (2370-GRY), Ortun two seat sofa (2371-GRY), Ortun               |
|                                     | rectangle propane fire table (1370LP-GRY), Ortun propane tank cover (370-        |
|                                     | GRY)                                                                             |
|                                     | Furniture                                                                        |
| Frame and Cushion Colors            | Gray frame and light gray cushions                                               |
| Frame Material                      | Frame constructed of powder-coated aluminum                                      |
| Frame Weather /UV/ Rust Resistant   | Yes                                                                              |
| Cushion Cover material              | Olefin                                                                           |
| Cushion Fill Material               | Three-layer foam                                                                 |
| Detachable Cushions                 | Detachable cushions are attached to chair by hook and loop fasteners             |
| Removable Cushions                  | Removable cushion covers with zipper closures                                    |
| Cushions Weather/UV/ Mold Resistant | Yes                                                                              |
| Overall Dimensions                  | Ortun Chair (2370-GRY): 29.5"L x 29.5"W x 29"H; 21 lbs                           |
|                                     | Ortun two seat sofa (2371-GRY): 54.5"L x 29.5"W x 31"H; 36 lbs                   |
|                                     | , , ,                                                                            |
| Warranty                            | 1 Year limited warranty                                                          |
| Fire Table                          |                                                                                  |
| Product Type                        | Outdoor propane fire table                                                       |
| Finish                              | Weathered slate                                                                  |
| Exterior Material                   | Powder-coated steel                                                              |
|                                     | Includes fire table with leveling feet, stainless steel burner, burner lid, lava |
|                                     | rock filler, tank seat, storage cover, AA battery and 9' LP hose with            |
| Includes                            | regulator                                                                        |
| Gas Tank Size Accommodated          | 20 lb (not included)                                                             |
| Burn time of Fuel Accommodated      | 8 (high) - 26 hours (low)                                                        |
| Ignition Type                       | Electronic ignition                                                              |
| BTU Output                          | 50,000 BTUs                                                                      |
| Heat/Weather/Rust Resistant         | Yes                                                                              |
| Product Dimensions                  | 49.75"L x 15.5"W x 13.75"H; 61 lbs                                               |
| Warranty                            | 1 year limited warranty                                                          |
| Tank Cover                          |                                                                                  |
| Product Type                        | Propane tank cover                                                               |
| Exterior Material                   | Powder-coated steel                                                              |
| Gas Tank Size Accommodated          | 20 lbs                                                                           |
| Product Dimensions                  | 17.5"L x 17.5"W x 20.5"H; 24 lbs                                                 |
| Warranty                            | 1 year limited warranty                                                          |
| Shipping With Pallet                |                                                                                  |
| Shipping Method                     |                                                                                  |
| Shipping Dimensions - Box 1         | 61.5"L x 34"W x 56.5"H                                                           |
| Shipping Weight - Box 1             | 258 lbs                                                                          |