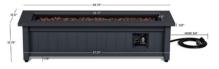

| Design                              |                                                                                  |
|-------------------------------------|----------------------------------------------------------------------------------|
| Furniture Type                      | 4 - seat patio furniture set with fire table                                     |
| Product Includes                    | Two Ortun chairs each with one seat cushion and one back cushion, Ortun          |
|                                     | two seat sofa with two seat cushions and two back cushions, Ortun                |
|                                     | propane fire table and propane tank cover                                        |
| Individual Products in Set          | Two Ortun chairs (2370-GRY), Ortun two seat sofa (2371-GRY), Ortun               |
|                                     | rectangle propane fire table (1370LP-GRY), Ortun propane tank cover (370-        |
|                                     | GRY)                                                                             |
|                                     | Furniture                                                                        |
| Frame and Cushion Colors            | Gray frame and light gray cushions                                               |
| Frame Material                      | Frame constructed of powder-coated aluminum                                      |
| Frame Weather /UV/ Rust Resistant   | Yes                                                                              |
| Cushion Cover material              | Olefin                                                                           |
| Cushion Fill Material               | Three-layer foam                                                                 |
| Detachable Cushions                 | Detachable cushions are attached to chair by hook and loop fasteners             |
| Removable Cushions                  | Removable cushion covers with zipper closures                                    |
| Cushions Weather/UV/ Mold Resistant | Yes                                                                              |
| Overall Dimensions                  | Ortun Chair (2370-GRY): 29.5"L x 29.5"W x 29"H; 21 lbs                           |
|                                     | Ortun two seat sofa (2371-GRY): 54.5"L x 29.5"W x 31"H; 36 lbs                   |
|                                     | , , ,                                                                            |
| Warranty                            | 1 Year limited warranty                                                          |
| Fire Table                          |                                                                                  |
| Product Type                        | Outdoor propane fire table                                                       |
| Finish                              | Weathered slate                                                                  |
| Exterior Material                   | Powder-coated steel                                                              |
|                                     | Includes fire table with leveling feet, stainless steel burner, burner lid, lava |
|                                     | rock filler, tank seat, storage cover, AA battery and 9' LP hose with            |
| Includes                            | regulator                                                                        |
| Gas Tank Size Accommodated          | 20 lb (not included)                                                             |
| Burn time of Fuel Accommodated      | 8 (high) - 26 hours (low)                                                        |
| Ignition Type                       | Electronic ignition                                                              |
| BTU Output                          | 50,000 BTUs                                                                      |
| Heat/Weather/Rust Resistant         | Yes                                                                              |
| Product Dimensions                  | 49.75"L x 15.5"W x 13.75"H; 61 lbs                                               |
| Warranty                            | 1 year limited warranty                                                          |
| Tank Cover                          |                                                                                  |
| Product Type                        | Propane tank cover                                                               |
| Exterior Material                   | Powder-coated steel                                                              |
| Gas Tank Size Accommodated          | 20 lbs                                                                           |
| Product Dimensions                  | 17.5"L x 17.5"W x 20.5"H; 24 lbs                                                 |
| Warranty                            | 1 year limited warranty                                                          |
| Shipping With Pallet                |                                                                                  |
| Shipping Method                     |                                                                                  |
| Shipping Dimensions - Box 1         | 61.5"L x 34"W x 56.5"H                                                           |
| Shipping Weight - Box 1             | 258 lbs                                                                          |