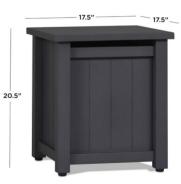

| Design                              |                                                                                  |
|-------------------------------------|----------------------------------------------------------------------------------|
| Furniture Type                      | 4 - seat patio furniture set with fire table                                     |
| Product Includes                    | Two Ortun chairs each with one seat cushion and one back cushion, Ortun          |
|                                     | two seat sofa with two seat cushions and two back cushions, Ortun                |
|                                     | propane fire table and propane tank cover                                        |
| Individual Products in Set          | Two Ortun chairs (2370-GRY), Ortun two seat sofa (2371-GRY), Ortun               |
|                                     | rectangle propane fire table (1370LP-GRY), Ortun propane tank cover (370-        |
|                                     | GRY)                                                                             |
|                                     | Furniture                                                                        |
| Frame and Cushion Colors            | Gray frame and light gray cushions                                               |
| Frame Material                      | Frame constructed of powder-coated aluminum                                      |
| Frame Weather /UV/ Rust Resistant   | Yes                                                                              |
| Cushion Cover material              | Olefin                                                                           |
| Cushion Fill Material               | Three-layer foam                                                                 |
| Detachable Cushions                 | Detachable cushions are attached to chair by hook and loop fasteners             |
| Removable Cushions                  | Removable cushion covers with zipper closures                                    |
| Cushions Weather/UV/ Mold Resistant | Yes                                                                              |
| Overall Dimensions                  | Ortun Chair (2370-GRY): 29.5"L x 29.5"W x 29"H; 21 lbs                           |
|                                     | Ortun two seat sofa (2371-GRY): 54.5"L x 29.5"W x 31"H; 36 lbs                   |
|                                     | , , ,                                                                            |
| Warranty                            | 1 Year limited warranty                                                          |
| Fire Table                          |                                                                                  |
| Product Type                        | Outdoor propane fire table                                                       |
| Finish                              | Weathered slate                                                                  |
| Exterior Material                   | Powder-coated steel                                                              |
|                                     | Includes fire table with leveling feet, stainless steel burner, burner lid, lava |
|                                     | rock filler, tank seat, storage cover, AA battery and 9' LP hose with            |
| Includes                            | regulator                                                                        |
| Gas Tank Size Accommodated          | 20 lb (not included)                                                             |
| Burn time of Fuel Accommodated      | 8 (high) - 26 hours (low)                                                        |
| Ignition Type                       | Electronic ignition                                                              |
| BTU Output                          | 50,000 BTUs                                                                      |
| Heat/Weather/Rust Resistant         | Yes                                                                              |
| Product Dimensions                  | 49.75"L x 15.5"W x 13.75"H; 61 lbs                                               |
| Warranty                            | 1 year limited warranty                                                          |
| Tank Cover                          |                                                                                  |
| Product Type                        | Propane tank cover                                                               |
| Exterior Material                   | Powder-coated steel                                                              |
| Gas Tank Size Accommodated          | 20 lbs                                                                           |
| Product Dimensions                  | 17.5"L x 17.5"W x 20.5"H; 24 lbs                                                 |
| Warranty                            | 1 year limited warranty                                                          |
| Shipping With Pallet                |                                                                                  |
| Shipping Method                     |                                                                                  |
| Shipping Dimensions - Box 1         | 61.5"L x 34"W x 56.5"H                                                           |
| Shipping Weight - Box 1             | 258 lbs                                                                          |