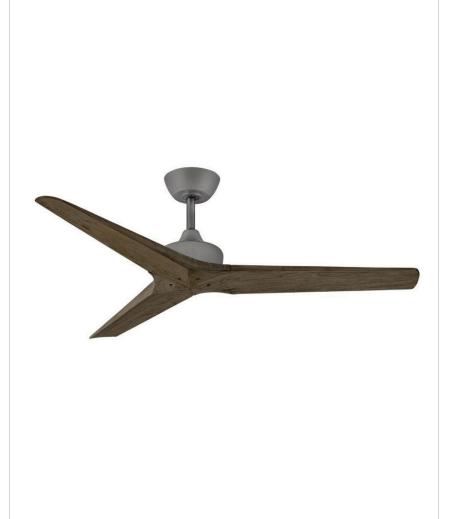

## **CHISEL**

## 903752FGT-NDD

CHISEL 52" FAN

| DETAILS       |          |
|---------------|----------|
| FAN FINISH:   | Graphite |
| BLADE COUNT:  | 3        |
| SLOPE DEGREE: | 20       |

| DIMENSIONS     |     |
|----------------|-----|
| WIDTH:         | 52" |
| HEIGHT:        | 12" |
| TOP TO OUTLET: | 0   |

| LIGHT SOURCE |      |
|--------------|------|
| VOLTAGE:     | 120v |

| MOUNTING   |         |
|------------|---------|
| CANOPY:    | 6" Dia. |
| LEAD WIRE: | 1 x 76" |

Built with a sleek, carefully crafted design, Chisel redefines dramatic style. Made of sturdy solid wood blades, Chisel is available in Matte Black with Walnut blades, Matte White with Weathered Wood blades and Graphite with Driftwood blades. Chisel is DAMP rated, making it perfect for both interior and outdoor settings.