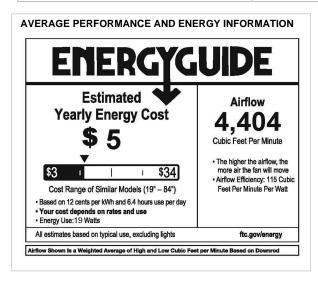

## CHISEL 52" FAN

903752FGT-NDD

| PERFORMANCE<br>SPECIFICATIONS | STANDARD   |               |
|-------------------------------|------------|---------------|
|                               | HIGH SPEED | AVERAGE SPEED |
| Airflow                       | 6564       | 4404          |
| EnergyUse                     | 30         | 19            |
| EnergyCost                    | 8          | 5             |
| Efficiency                    | 219        | 233           |
| AMPS                          | 0.46       | 0.27          |
| RPMS                          | 222        | 138           |