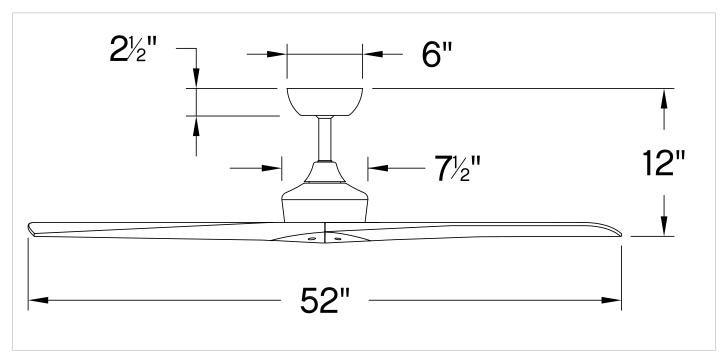

## 903752FGT-NDD

CHISEL 52" FAN

| DETAILS       |          |
|---------------|----------|
| FAN FINISH:   | Graphite |
| BLADE COUNT:  | 3        |
| SLOPE DEGREE: | 20       |

| DIMENSIONS     |     |
|----------------|-----|
| WIDTH:         | 52" |
| HEIGHT:        | 12" |
| TOP TO OUTLET: | 0   |