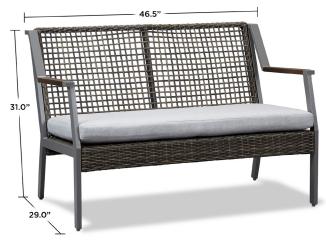

#### **Product Dimensions:**

- 46.5"L x 29.75"W x 31.5"H; 25lbs

### **Technical Information:**

- Includes bench with one seat cushion and hardware kit
- Frame constructed of powder-coated aluminum with resin wicker weave on back, seat and armrests
- Cushions made of three-layer foam with removable acrylic covers
- Cushions: 43"L x 20.5"W x 4"H
- Height of seat from ground: 17.5"H
- 550 lb weight limit
- Weather, UV, mold and rust-resistant
- 1 year limited warranty
- Assembly required