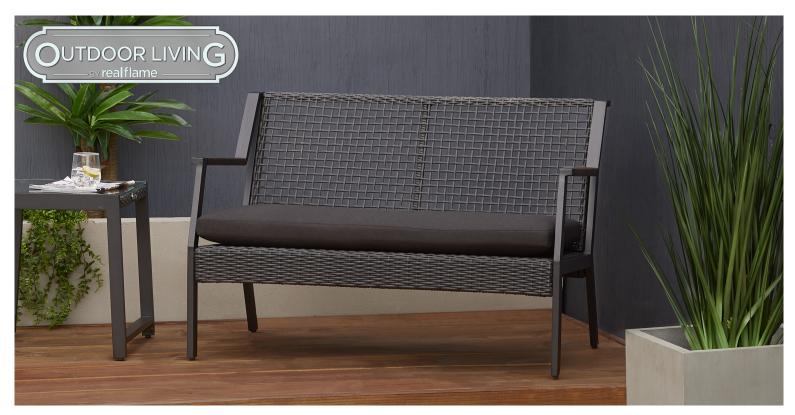

# Calvin Two Seat Bench

A durable, linear aluminum frame and relaxed polyurethane weave give the Calvin Two Seat Bench a modern twist, while still keeping the charm of traditional wicker furniture. The streamlined design integrates well into decks, patios or other limited outdoor settings. The Calvin Collection also features a chair set, a rocker chair set, a two seat rocker and end tables.

9704

Available Finishes: Black and Gray