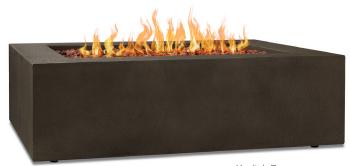

# Baltic NG Rectangle Fire Table

Define your outdoor space with the striking design and timeless style of the Baltic Rectangle Natural Gas Fire Table. When not in use, transform this fire table into a convenient outdoor coffee table with the included matching burner lid.

**Available finish:** Glacier Gray, Kodiak Brown



Glacier Gray



## Kodiak Brown

# 9750NG

#### Olaciei Ol

#### **Assembled Dimensions:**

- 50.5"L x 32.5"W x 15.75"H; 138 lbs

### **Technical Information:**

- Heat output: 65,000 BTUs
- Battery operated, push button ignition
- Made of cast MGO and steel
- Includes fire table with leveling feet, 28.5" linear stainless steel burner, matching burner lid, lava rock filler, vinyl storage cover, hose guide and 10' NG hose with quick connect socket
- Certified for use with professionally installed natural gas lines
- Burn area dimensions: 36"L x 17.75"W x 2.25"H
- Weather, UV and rust-resistant
- CSA certified
- 1 year limited warranty
- Basic assembly required

### **Shipping Specifications:**

- Ships via LTL
- Box 1: Fire Table 54"L x 39"W x 23"H; 210 lbs

## **Country of Origin:**

- China



For sale