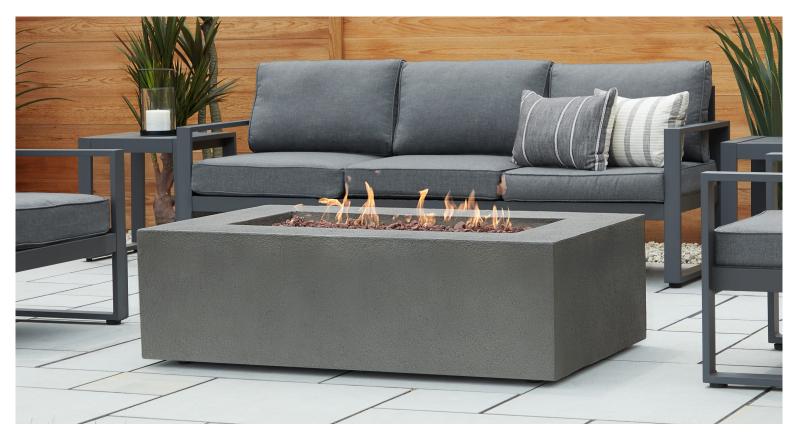

# Baltic NG Rectangle Fire Table

Define your outdoor space with the striking design and timeless style of the Baltic Rectangle Natural Gas Fire Table. When not in use, transform this fire table into a convenient outdoor coffee table with the included matching burner lid.

**Available finish:** Glacier Gray, Kodiak Brown

Glacier Gray