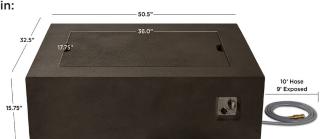

#### **Assembled Dimensions:**

- 50.5"L x 32.5"W x 15.75"H; 138 lbs

### **Technical Information:**

- Heat output: 65,000 BTUs
- Battery operated, push button ignition
- Made of cast MGO and steel
- Includes fire table with leveling feet, 28.5" linear stainless steel burner, matching burner lid, lava rock filler, vinyl storage cover, hose guide and 10' NG hose with quick connect socket
- Certified for use with professionally installed natural gas lines
- Burn area dimensions: 36"L x 17.75"W x 2.25"H
- Weather, UV and rust-resistant
- CSA certified
- 1 year limited warranty
- Basic assembly required