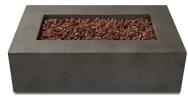

# Baltic NG Rectangle Fire Table

Define your outdoor space with the striking design and timeless style of the Baltic Rectangle Natural Gas Fire Table. When not in use, transform this fire table into a convenient outdoor coffee table with the included matching burner lid.

**Available finish:** Glacier Gray, Kodiak Brown



Glacier Gray



## Kodiak Brown

# 9750NG

#### Olaciei Ol

#### **Assembled Dimensions:**

- 50.5"L x 32.5"W x 15.75"H; 138 lbs

### **Technical Information:**

- Heat output: 65,000 BTUs
- Battery operated, push button ignition
- Made of cast MGO and steel
- Includes fire table with leveling feet, 28.5" linear stainless steel burner, matching burner lid, lava rock filler, vinyl storage cover, hose guide and 10' NG hose with quick connect socket
- Certified for use with professionally installed natural gas lines
- Burn area dimensions: 36"L x 17.75"W x 2.25"H
- Weather, UV and rust-resistant
- CSA certified
- 1 year limited warranty
- Basic assembly required

### **Shipping Specifications:**

- Ships via LTL
- Box 1: Fire Table 54"L x 39"W x 23"H; 210 lbs

## **Country of Origin:**

- C