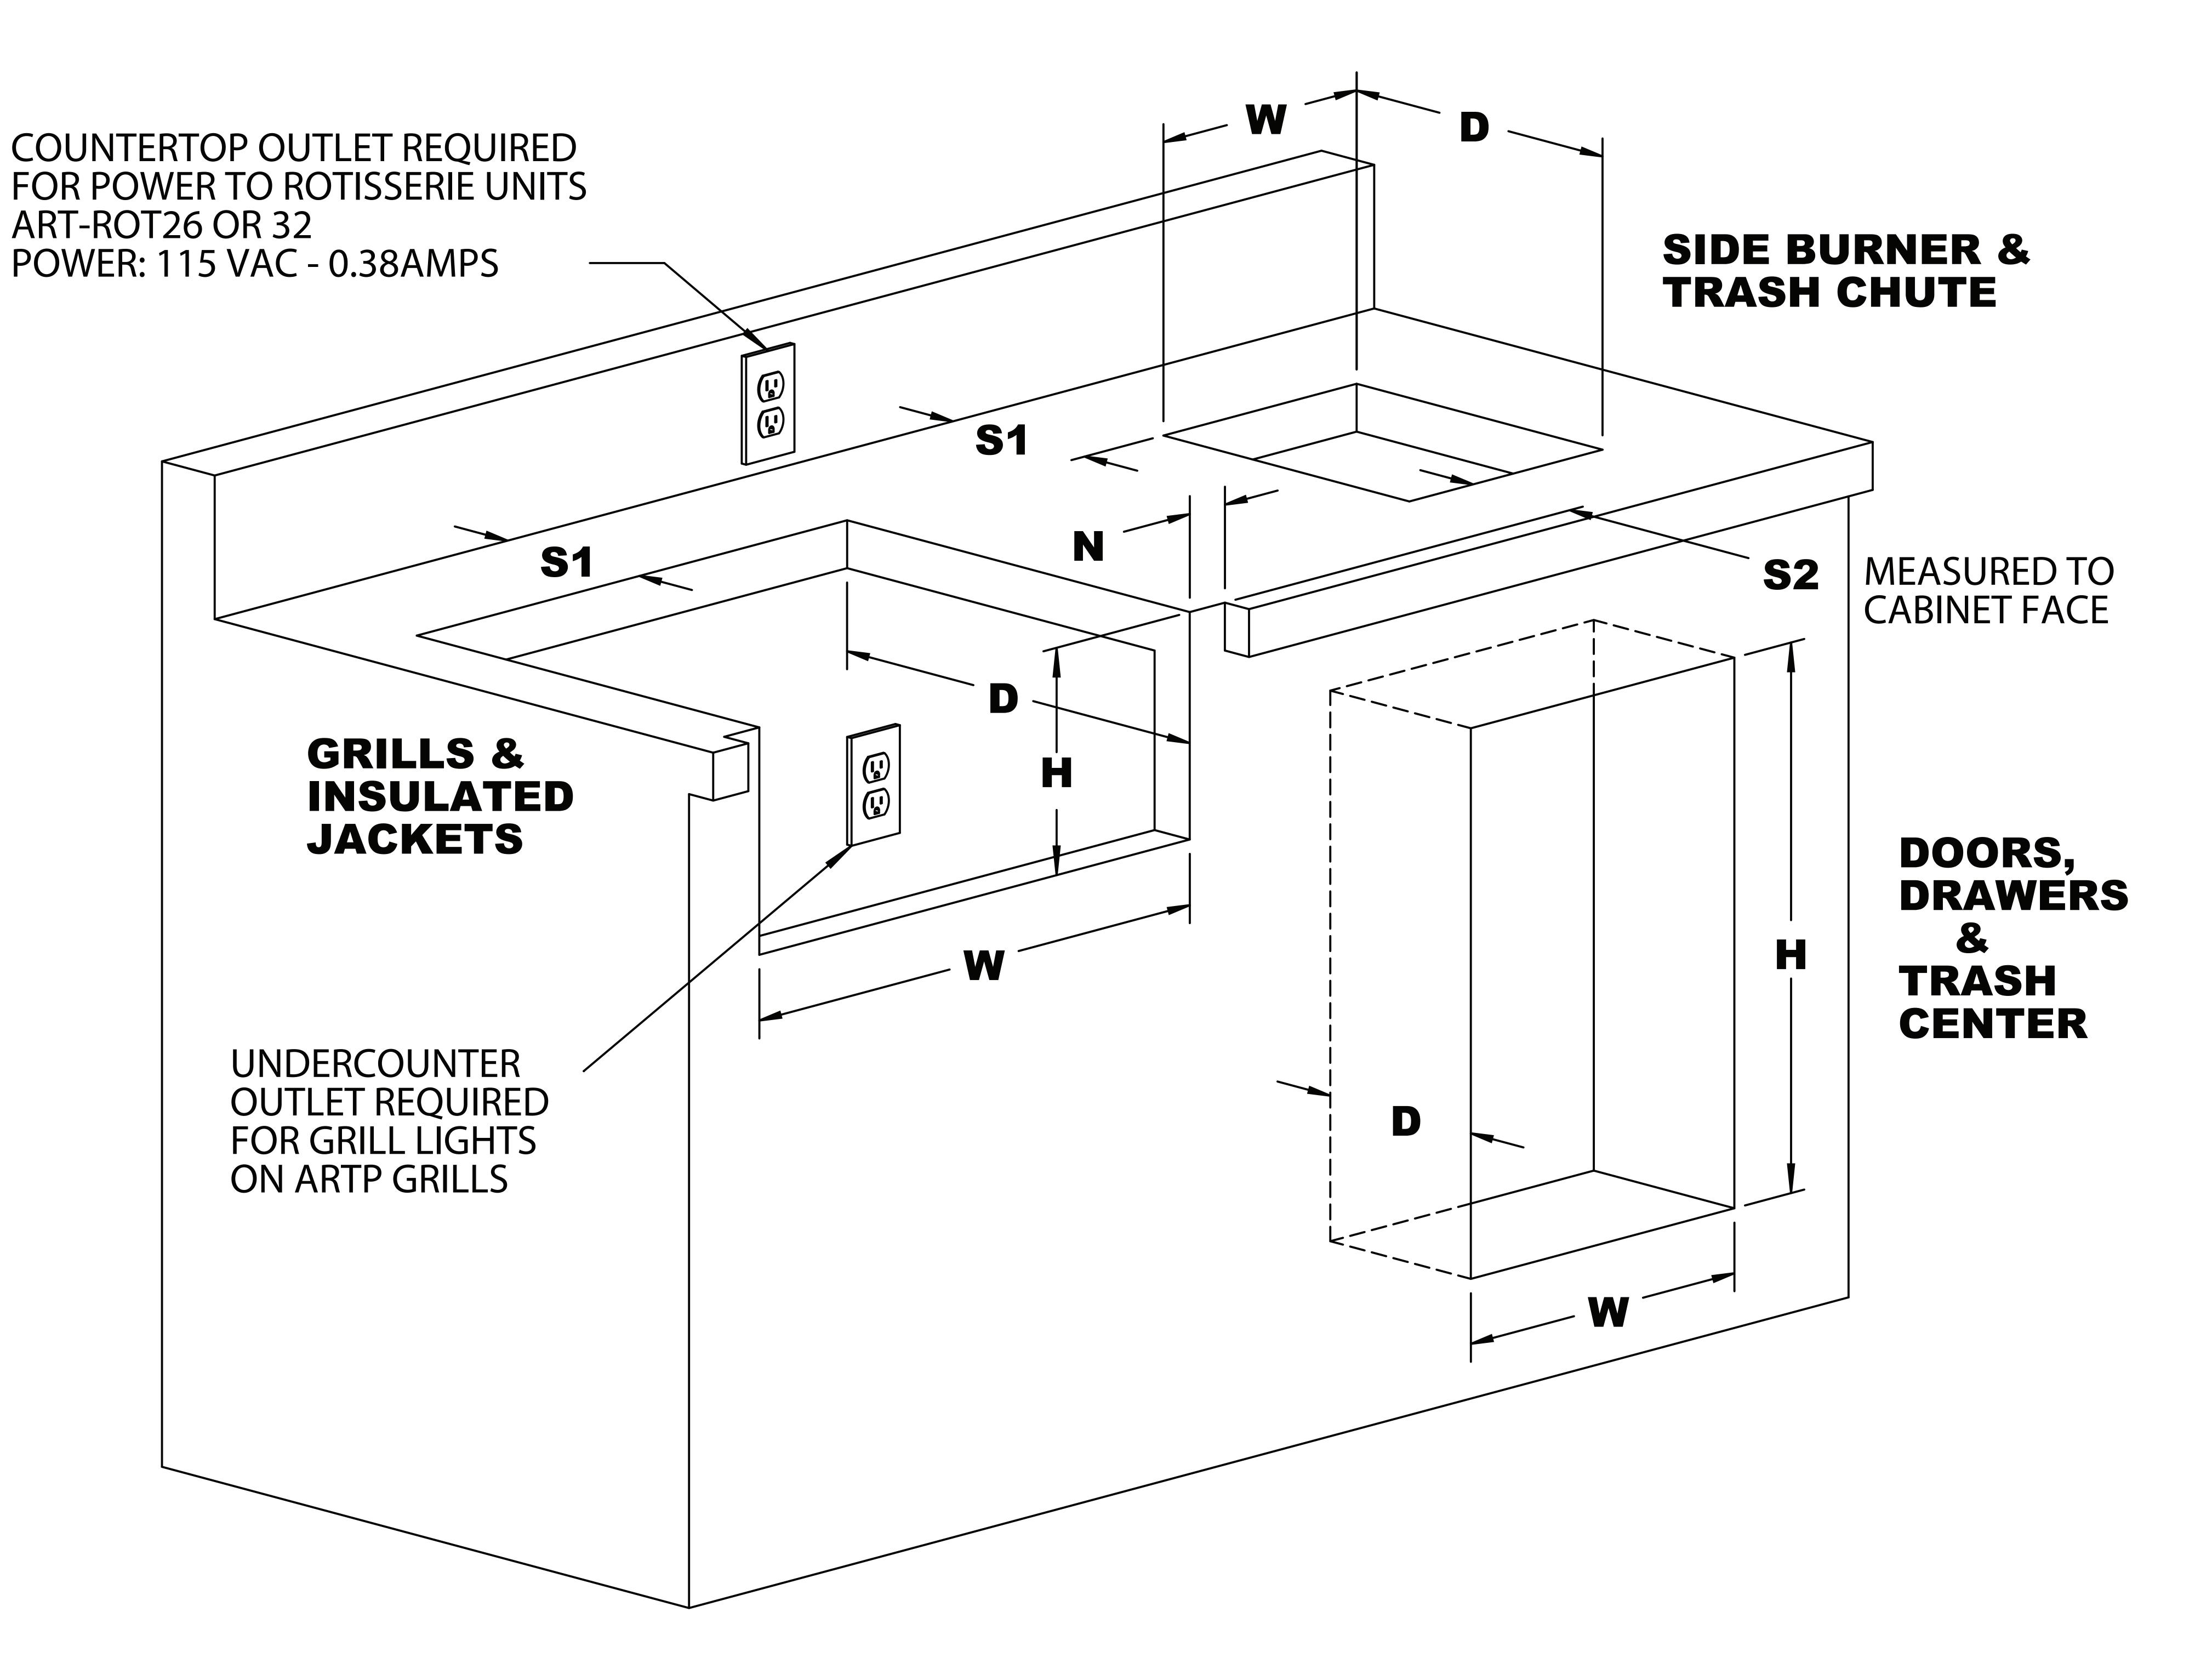

| MODEL             | CUTOUT DIMENSIONS |         |         | NOTCH | SETBACKS |        | POWER | GAS |
|-------------------|-------------------|---------|---------|-------|----------|--------|-------|-----|
|                   | W                 | D       | Н       | N     | S1(MIN.) | S2     | AMPS  |     |
| AAEP-26           | 24-1/2"           | 19-3/4" | 9-1/2"  | 7/8"  | 5-3/4"   | 2      |       | 8   |
| ARTP-32 / AAEP-32 | 30-1/2"           | 19-3/4" | 9-1/2"  | 7/8"  | 5-3/4"   | 2      | 0.71  | 8   |
| ARTP-36           | 34-1/2"           | 19-3/4" | 9-1/2"  | 7/8"  | 5-3/4"   | 2      | 0.71  | 8   |
| ARTIJ-26          | 27-1/4"           | 23-5/8" | 10-1/4" | 7/8"  | 1-5/8"   | 2      |       | 4   |
| ARTIJ-32          | 33-1/4"           | 23-5/8" | 10-1/4" | 7/8"  | 1-5/8"   | 2      | 4     | 4   |
| ARTIJ-36          | 37-1/4"           | 23-5/8" | 10-1/4" | 7/8"  | 1-5/8"   | 2      | 4     | 4   |
| ART-SB1           | 11"               | 15"     | ~       | ~     | 1-1/2"   | 7      |       | 6   |
| ARTP-SDL /SDR     | 13-7/8"           | 2       | 18-1/2" | ~     | ~        | 2      |       |     |
| ARTP-DD           | 27-1/4"           | 2       | 18-1/2" | ~     | ~        | 2      |       |     |
| ARTP-DDC          | 29-3/8"           | 18-5/8" | 18-1/2" | ~     | ~        | 2      |       |     |
| ARTP-2DR          | 14-5/8"           | 18-5/8" | 12-1/2" | ~     | ~        | ~      |       |     |
| ARTP-TC           | 12-1/2"           | 18-1/2" | 26-1/2" | ~     | ~        | ~      |       |     |
| ARTP-PWC          | 6-1/4"            | 8-1/4"  | ~       | ~     | ~        | 4-5/8" |       |     |

- NOTE : ALL POWER SUPPLIES SHOWN ARE 115 VAC 1Ø 60 Hz.
- NOTE 2: POWER REQUIREMENTS FOR ARTP-32 AND ARTP-36 INCLUDE LIGHTAND ROTISSERIE POWER TOGETHER. AAEP BBQ'S USE 9 VDC INGNITION AND DO NOT HAVE LIGHTS.
- NOTE **3**: ALL GAS LINES REQUIREMENTS ARE AS FOLLOWS:
  NG: 1/2" NPT WITH 5" W.C.
  LP: 3/8" ODF WITH 10" W.C.
- NOTE 4: INSULATED JACKETS ARTIJ-26 / 32 / 36 DO NOT REQUIRE POWER AND/OR GAS LINES BY THEMSELVES. ONLY THE GRILLS THEY ARE MEANT TO INSULATE REQUIRE THEM.
- NOTE **5**: ART-SB1 GAS LINE IS 3/8" OD CONNECTED TO THE EXISTING GRILL WITH SUPPLIED GAS FITTINGS.