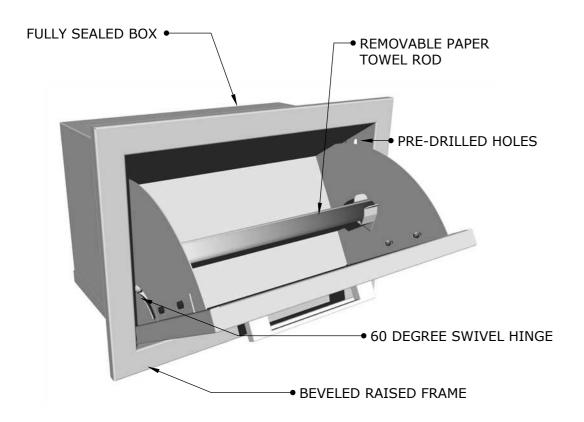

# SIGNATURE SERIES BEVELED STYLE

### **PRODUCT**

17"x11" Paper Towel Holder w/Swivel Door

Item No. BA-TH17

### DESCRIPTION

Signature Series Beveled Style 17"
Paper Towel Holder w/Swivel Door

### **SPECIFICATIONS**

9-1/4" Width

The Frame and All Parts are made from 16 gauge 304 SS. The Door Panel is made from 18 gauge 304 SS w/Light Horizontal Brushed Finish #4. The Handle is Cast Chrome Plated