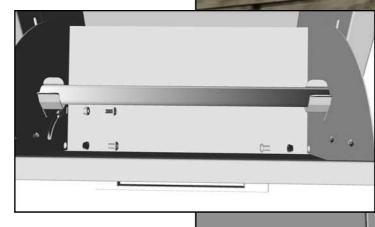

## **Product Features**

1. Locate the Two Hinge Screws & the Single Pin Screw and remove all Three to remove Towel Holder.

2. With the Door Holder removed, you will have access to the other two holes to secure box into framing.