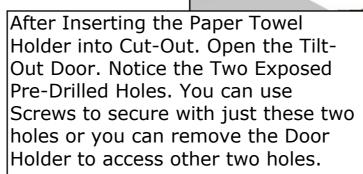

## **Product Features**

1. Locate the Two Hinge Screws & the Single Pin Screw and remove all Three to remove Towel Holder.

2. With the Door Holder removed, you will have access to the other two holes to secure box into framing.