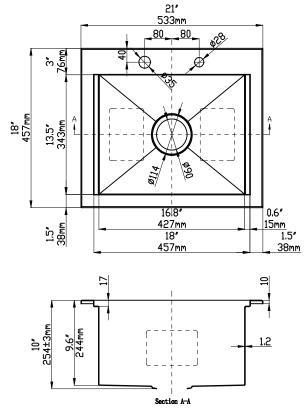

#### **Specifications**

- Outdoor-rated kitchen workstation sink
- Drop-in installation
- 18 gauge 304 stainless steel
- Sound dampening spray and pads
- · Overall width: 21"
- Overall front/back: 18"
- · Sink depth: 10"
- Drain, faucet and soap pump Included
- Two hole punchings on sink deck
- Includes polypropylene cutting board and all-weather cover

### **Installation Notes and Warnings**

- Due to the construction of the sink rim and cover, this sink can only be used in top-mount (drop-in) installations.
- BBQ Guys is not responsible for improper sink or countertop installations or for sink or countertop damage during installation.
- Inspect sink for damage prior to beginning installation.
- Sink edges may be sharp. Please use caution when handling
- Use the template to determine the countertop cut-out. Be sure to leave room behind the sink for the faucet to operate.
- Avoid any obstructions or dimensional issues under the countertop or inside the cabinet when choosing the sink placement.
- Determine in advance how the plumbing will be routed under the countertop, both water supply lines and drainage piping (not included)
- If supplying the faucet with cold water only, use a tee configuration to supply water to both the hot and cold supply hoses.