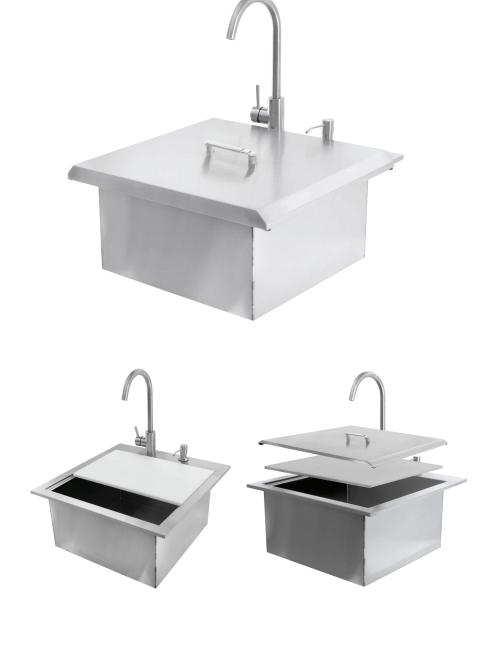

## 21" Stainless Steel Outdoor Sink Kit BBQ-21SNK-SS

#### **Specifications**

- Outdoor-rated kitchen workstation sink
- Drop-in installation
- 18 gauge 304 stainless steel
- Sound dampening spray and pads
- · Overall width: 21"
- Overall front/back: 18"
- · Sink depth: 10"
- Drain, faucet and soap pump Included
- Two hole punchings on sink deck
- Includes polypropylene cutting board and all-weather cover