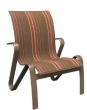

DINING CHAIR S 1C600 PS 1C610 H: 35" W: 26" D: 28.5" Seat Ht: 14.5" Arm Ht: 23" (Stackable)

HIGH BACK DINING CHAIR S 1C379 PS 1C479 H: 44" W: 25" D: 29" Seat Ht: 14.5" Arm Ht: 23.5"

HIGH BACK SWIVEL ROCKER S 1C900 PS 1C910 H: 43.5" W: 25" D: 28.5" Seat Ht: 14.5" Arm Ht: 23.5"