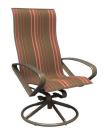

DINING CHAIR S 1C600 PS 1C610 H: 35" W: 26" D: 28.5" Seat Ht: 14.5" Arm Ht: 23" (Stackable)

HIGH BACK DINING CHAIR S 1C379 PS 1C479 H: 44" W: 25" D: 29" Seat Ht: 14.5" Arm Ht: 23.5"

HIGH BACK SWIVEL ROCKER S 1C900 PS 1C910 H: 43.5" W: 25" D: 28.5" Seat Ht: 14.5" Arm Ht: 23.5"