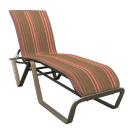

SWIVEL ROCKER BALCONY STOOL S 1C780 PS 1C790 H: 43.5" W: 25" D: 29" Seat Ht: 20.5" Arm Ht: 29.5"

CHAISE LOUNGE S 1C300 (S) 1C200 H: 46" W: 25.5" D: 80" Seat Ht: 16.5" Arm Ht: N/A (Stackable)

COASTAL FAVORITE