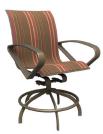

SWIVEL ROCKER BALCONY STOOL S 1C780 PS 1C790 H: 43.5" W: 25" D: 29" Seat Ht: 20.5" Arm Ht: 29.5"

CHAISE LOUNGE S 1C300 (S) 1C200 H: 46" W: 25.5" D: 80" Seat Ht: 16.5" Arm Ht: N/A (Stackable)

COASTAL FAVORITE