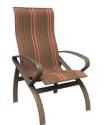

DINING CHAIR S 1C600 PS 1C610 H: 35" W: 26" D: 28.5" Seat Ht: 14.5" Arm Ht: 23" (Stackable)

HIGH BACK DINING CHAIR S 1C379 PS 1C479 H: 44" W: 25" D: 29" Seat Ht: 14.5" Arm Ht: 23.5"

HIGH BACK SWIVEL ROCKER S 1C900 PS 1C910 H: 43.5" W: 25" D: 28.5" Seat Ht: 14.5" Arm Ht: 23.5"