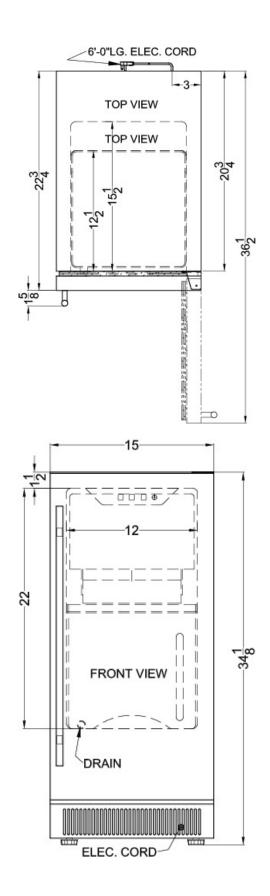

### 34.13" x 15" x 22.75" (H x W x D)

15" wide built-in undercounter clear icemaker with internal pump, stainless steel door, and black cabinet

## **BIM45 Specifications:**

| Overview                                                                                                                                                                                       |                                                                                                                 |
|------------------------------------------------------------------------------------------------------------------------------------------------------------------------------------------------|-----------------------------------------------------------------------------------------------------------------|
| Height to Cabinet                                                                                                                                                                              | 34.13"                                                                                                          |
| Width                                                                                                                                                                                          | 15.0"                                                                                                           |
| Depth                                                                                                                                                                                          | 22.75"                                                                                                          |
| Depth with Handle                                                                                                                                                                              | 24.38"                                                                                                          |
| Depth with door at 90°                                                                                                                                                                         | 36.5"                                                                                                           |
| Defrost Type                                                                                                                                                                                   | Frost-Free                                                                                                      |
| Door                                                                                                                                                                                           | Stainless Steel                                                                                                 |
| Cabinet                                                                                                                                                                                        | Black                                                                                                           |
| US Electrical<br>Safety                                                                                                                                                                        | CSA                                                                                                             |
| Amps                                                                                                                                                                                           | 2.6                                                                                                             |
| Voltage/Frequency                                                                                                                                                                              | 115 V AC/60 Hz                                                                                                  |
| Weight                                                                                                                                                                                         | 84.0 lbs.                                                                                                       |
| Shipping Weight                                                                                                                                                                                | 105.0 lbs.                                                                                                      |
| Parts & Labor<br>Warranty                                                                                                                                                                      | 1 Year                                                                                                          |
| Compressor<br>Warranty                                                                                                                                                                         | 5 Years                                                                                                         |
| Icemaker                                                                                                                                                                                       |                                                                                                                 |
| Door Swing                                                                                                                                                                                     | RHD                                                                                                             |
| Reversible                                                                                                                                                                                     | Yes                                                                                                             |
|                                                                                                                                                                                                |                                                                                                                 |
| Daily Ice<br>Production                                                                                                                                                                        | 32.0 lbs.                                                                                                       |
|                                                                                                                                                                                                | 32.0 lbs.<br>25.0 lbs.                                                                                          |
| Production<br>Ice Storage                                                                                                                                                                      | 25.0 lbs.<br>11/16" H x 13/16" W x                                                                              |
| Production<br>Ice Storage<br>Capacity                                                                                                                                                          | 25.0 lbs.<br>11/16" H x 13/16" W x<br>13/16" D                                                                  |
| Production<br>Ice Storage<br>Capacity<br>Size of Cube<br>Number of Ice                                                                                                                         | 25.0 lbs.<br>11/16" H x 13/16" W x<br>13/16" D<br>3                                                             |
| Production<br>Ice Storage<br>Capacity<br>Size of Cube<br>Number of Ice<br>Cube Sizes                                                                                                           | 25.0 lbs.<br>11/16" H x 13/16" W x<br>13/16" D<br>3<br>Exterior                                                 |
| Production<br>Ice Storage<br>Capacity<br>Size of Cube<br>Number of Ice<br>Cube Sizes<br>Fan Type                                                                                               |                                                                                                                 |
| Production<br>Ice Storage<br>Capacity<br>Size of Cube<br>Number of Ice<br>Cube Sizes<br>Fan Type<br>Refrigerant Type                                                                           | 25.0 lbs.<br>11/16" H x 13/16" W x<br>13/16" D<br>3<br>Exterior<br>R134a                                        |
| Production<br>Ice Storage<br>Capacity<br>Size of Cube<br>Number of Ice<br>Cube Sizes<br>Fan Type<br>Refrigerant Type<br>Refrigerant Amount                                                     | 25.0 lbs.<br>11/16" H x 13/16" W x<br>13/16" D<br>3<br>Exterior<br>R134a<br>5.64 oz.<br>250.0                   |
| Production<br>Ice Storage<br>Capacity<br>Size of Cube<br>Number of Ice<br>Cube Sizes<br>Fan Type<br>Refrigerant Type<br>Refrigerant Amount<br>High Side PSI                                    | 25.0 lbs.<br>11/16" H x 13/16" W x<br>13/16" D<br>3<br>Exterior<br>R134a<br>5.64 oz.<br>250.0<br>103.0          |
| Production<br>Ice Storage<br>Capacity<br>Size of Cube<br>Number of Ice<br>Cube Sizes<br>Fan Type<br>Refrigerant Type<br>Refrigerant Amount<br>High Side PSI<br>Low Side PSI                    | 25.0 lbs.<br>11/16" H x 13/16" W x<br>13/16" D<br>3<br>Exterior<br>R134a<br>5.64 oz.<br>250.0<br>103.0          |
| Production<br>Ice Storage<br>Capacity<br>Size of Cube<br>Number of Ice<br>Cube Sizes<br>Fan Type<br>Refrigerant Type<br>Refrigerant Amount<br>High Side PSI<br>Low Side PSI<br>Interior Height | 25.0 lbs.<br>11/16" H x 13/16" W x<br>13/16" D<br>3<br>Exterior<br>R134a<br>5.64 oz.<br>250.0<br>103.0<br>22.0" |