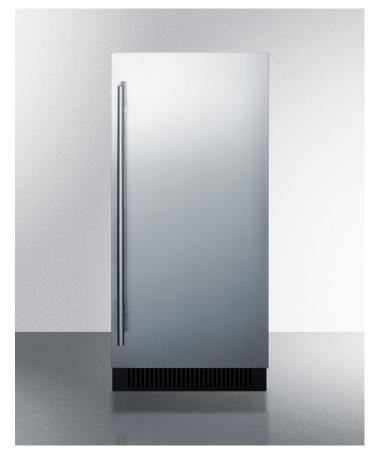

### 34.13" x 15" x 22.75" (H x W x D)

15" wide built-in undercounter clear icemaker with internal pump, stainless steel door, and black cabinet

#### **Highlights:**

CURRENTLY UNAVAILABLE UNTIL FURTHER NOTICE Flexible design allows built-in or freestanding use

Built-in pump allows versatile installation

Slim 15" width is perfect for home bars

### **Product Features:**

3IL

| Internal pump allows more flexibility in placing the unit                                                                                |
|------------------------------------------------------------------------------------------------------------------------------------------|
| Make the best use of space by installing your icemaker under the counter and flush with other cabinets                                   |
| 304 grade stainless steel wrapped door offers a professional look with lasting durability                                                |
| Vertically mounted handle in brushed stainless steel, with a sleek diameter to match many popular styles of cabinetry                    |
| Produces clear cubes measuring 11/16" H x 13/16" W x 13/16"                                                                              |
| Choose 'large' for full cube, 'medium' for cube with center slightly hollowed out, or 'small' for lighter cube with nearly hollow center |
| Intuitive digital control panel ensures easy use                                                                                         |
| Sturdy ice scoop included. Interior wall includes hook to hang for easy storage                                                          |
| No-frost operation for minimum user maintenance                                                                                          |
|                                                                                                                                          |