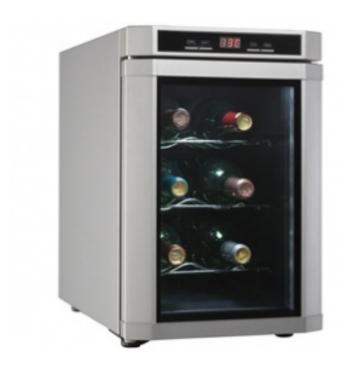

### Wine Cooler ~ DWC620PL-SC

#### **Features**

- · Convenient counter-top design keeps 6 chilled wine on hand
- Digital LED thermostat can be set between 4°C & 22°C
- · Interior display light showcases the wine
- · Sculpted chrome wire shelves cradles the wine
- · Uses semi-conductor technology for extremely quiet operation