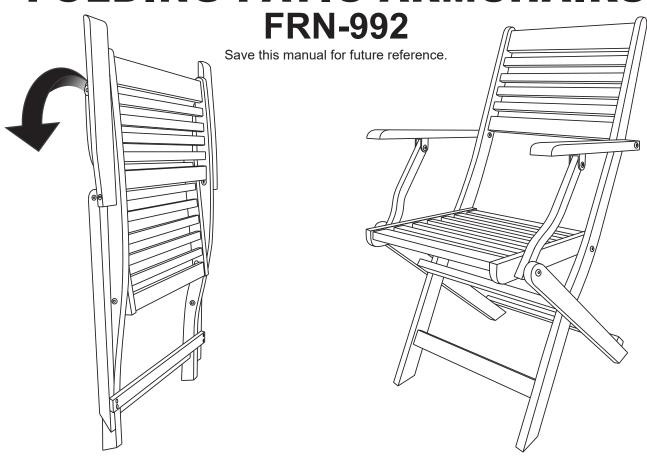

## MERANTI WOOD OUTDOOR FOLDING PATIO ARMCHAIRS

Simply fold the seat down and place the chair on a flat, level surface.