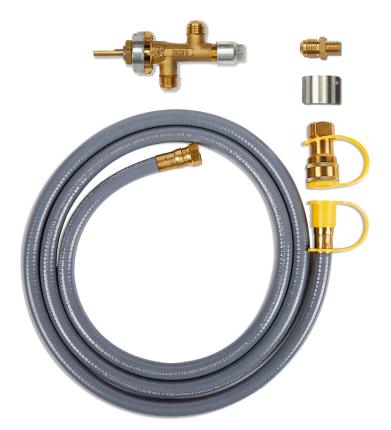

#### **Technical Information:**

- For use with Real Flame® Riverside Oval (590LP) or Riverside Large Oval Fire Bowl (592LP)
- Includes natural gas valve, 10' 3/8" natural gas hose and quick-connect, 3.9-M12 orifice, and D25 clamp
- Must be installed by a certified natural gas technician
- External connection to source of fuel is required
- Rust and weather resistant
- CSA certified
- 1 year limited warranty