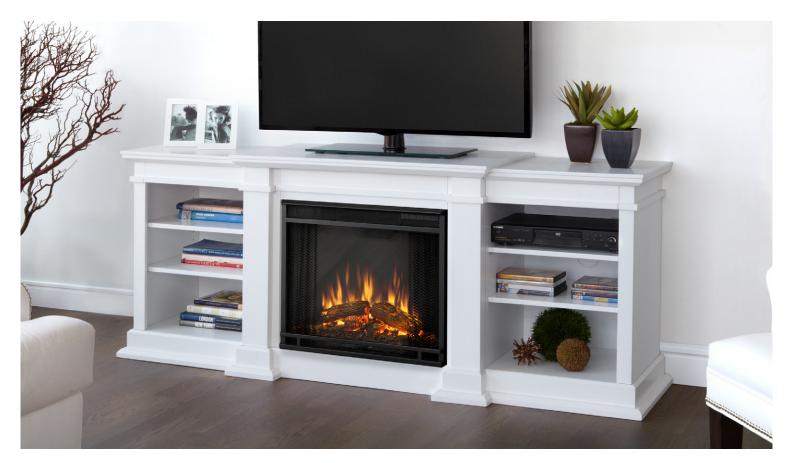

# <u>Fresno</u>

Enjoy the beauty of a Real Flame Electric fireplace, this substantial freestanding fireplace also doubles as an entertainment center. Available in dark walnut, black and white, this unit is able to hold a television of 100 lbs or less and has adjustable shelving to accomodate most electronics. The Vivid Flame Electric Firebox plugs into any standard outlet for convenient set up. The features include remote control, programmable thermostat, timer function, brightness settings and ultra bright Vivid Flame LED technology.

### Finishes Available:

White (Top) Black (Above Left) Dark Walnut (Above Right, Below)

## **Technical Information:**

- Solid wood and veneered MDF construction
- Includes: Mantel, firebox and remote control
- Shelf dimensions: 17" x 14.5"
- Fits up to a 50" (diagonal) TV, 100 lb. weight limit
- 1400 Watt heater, rated over 4700 BTUs per hour
- Assembly Required