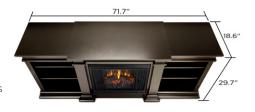

## G1200E

**Assembled Dimensions:**- 71.73" L x 18.62" W x 29.72" H; 156.6 lbs.