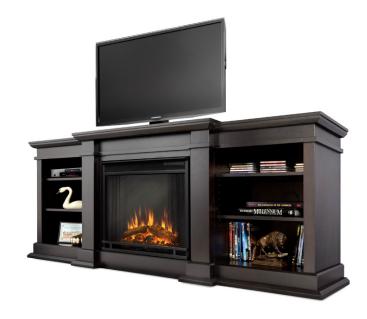

# <u>Fresno</u>

Enjoy the beauty of a Real Flame Electric fireplace, this substantial freestanding fireplace also doubles as an entertainment center. Available in dark walnut, black and white, this unit is able to hold a television of 100 lbs or less and has adjustable shelving to accomodate most electronics. The Vivid Flame Electric Firebox plugs into any standard outlet for convenient set up. The features include remote control, programmable thermostat, timer function, brightness settings and ultra bright Vivid Flame LED technology.

### Finishes Available:

White (Top) Black (Above Left) Dark Walnut (Above Right, Below)

## **Technical Information:**

- Solid wood and veneered MDF construction
- Includes: Mantel, firebox and remote control
- Shelf dimensions: 17" x 14.5"
- Fits up to a 50" (diagonal) TV, 100 lb. weight limit
- 1400 Watt heater, rated over 4700 BTUs per hour
- Assembly Required