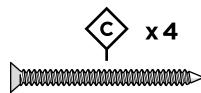

# **PARTS**

2" Phillips Screw — H8X2

Something missing? Call (833) 665-6300

Position screw through back leg and align with pilot hole in the arm Duplicate other side

**POLYWOOD**