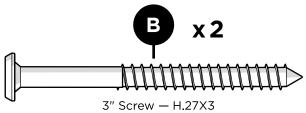

# **PARTS**

2" Phillips Screw — H8X2

Something missing? Call (833) 665-6300

Position screw through back leg and align with pilot hole in the arm Duplicate other side

**POLYWOOD**