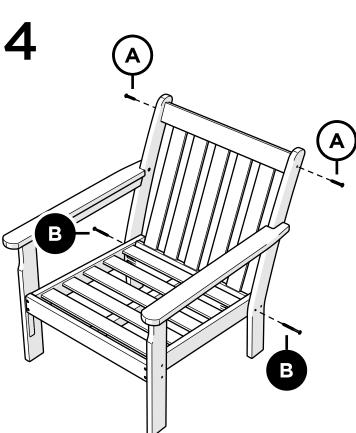

# **PARTS**

2" Phillips Screw — H8X2

Something missing? Call (833) 665-6300

Position screw through back leg and align with pilot hole in the arm Duplicate other side

**POLYWOOD**