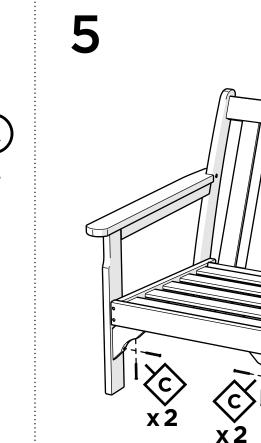

assembly tips and videos visit: polywoodoutdoor.com/assembly

## Share your space

We love to see where our furniture ends up — snap a pic and tag it on Instagram or Facebook for your chance to be featured on our social channels!

#polywood #rethinkoutdoor



facebook.com/polywoodoutdoor



@POLYWOOD



pinterest.com/polywood



youtube.com/polywood







# Did you know?

POLYWOOD was the original outdoor furniture made from recycled materials.

Learn more about our story: genuinePOLYWOOD.com

# **TOOLS**



4mm T-handle hex key (included)



Phillips Screwdriver (Screw Gun Recommended) (Not Included)

# **PARTS**









2" Phillips Screw — H8X2

Something missing? Call (833) 665-6300



Position screw through back leg and align with pilot hole in the arm Duplicate other side













**POLYWOOD**