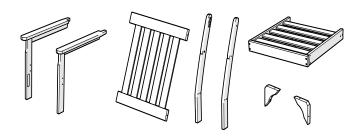

# **PARTS**

2" Phillips Screw — H8X2

Something missing? Call (833) 665-6300

Position screw through back leg and align with pilot hole in the arm Duplicate other side

**POLYWOOD**