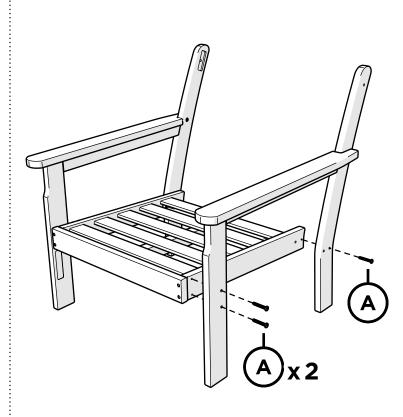

# **PARTS**

2" Phillips Screw — H8X2

Something missing? Call (833) 665-6300

Position screw through back leg and align with pilot hole in the arm Duplicate other side

**POLYWOOD**