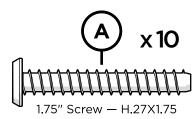

# **PARTS**

2" Phillips Screw — H8X2

Something missing? Call (833) 665-6300

Position screw through back leg and align with pilot hole in the arm Duplicate other side

**POLYWOOD**