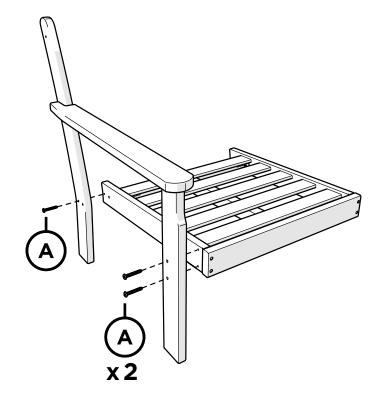

# **PARTS**

2" Phillips Screw — H8X2

Something missing? Call (833) 665-6300

Position screw through back leg and align with pilot hole in the arm Duplicate other side

**POLYWOOD**