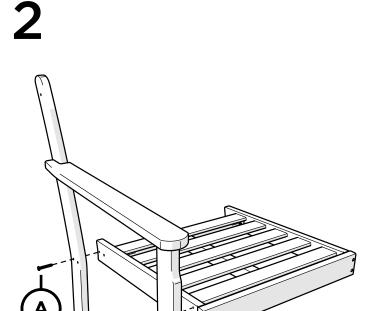

# **PARTS**

2" Phillips Screw — H8X2

Something missing? Call (833) 665-6300

Position screw through back leg and align with pilot hole in the arm Duplicate other side

**POLYWOOD**