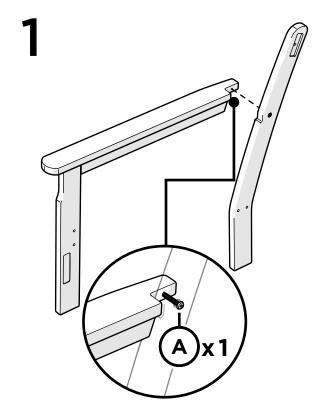

# **PARTS**

2" Phillips Screw — H8X2

Something missing? Call (833) 665-6300

Position screw through back leg and align with pilot hole in the arm Duplicate other side

**POLYWOOD**