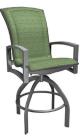

SWIVEL BAR STOOL S 4A480 PS 4A490 H: 52" W: 27" D: 29" Seat Ht: 28" Arm Ht: 37.5"

**DUAL MOTION LOVESEAT S** 4A420 **PS** 4A430 **H:** 38" **W:** 53" **D:** 31" **Seat Ht:** 14.5" **Arm Ht:** 24"

PNEUMATIC ADJUSTING CHAISE S 4A300 PS 4A200 H: N/A W: 27" L: 78" Seat Ht: 17.5" Arm Ht: N/A