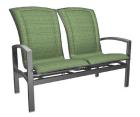

SWIVEL BAR STOOL S 4A480 PS 4A490 H: 52" W: 27" D: 29" Seat Ht: 28" Arm Ht: 37.5"

**DUAL MOTION LOVESEAT S** 4A420 **PS** 4A430 **H:** 38" **W:** 53" **D:** 31" **Seat Ht:** 14.5" **Arm Ht:** 24"

PNEUMATIC ADJUSTING CHAISE S 4A300 PS 4A200 H: N/A W: 27" L: 78" Seat Ht: 17.5" Arm Ht: N/A