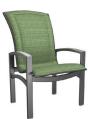

DINING CHAIR S 4A379 S 4A479 H: 38" W: 27" D: 29" Seat Ht: 14.5" Arm Ht: 24"

SWIVEL ROCKER S 4A900 PS 4A910 H: 38" W: 27" D: 29" Seat Ht: 14.5" Arm Ht: 24"

**SWIVEL ROCKER BALCONY STOOL S** 4A780 **PS** 4A790 **H:** 43" **W:** 27" **D:** 29" **Seat Ht:** 21" **Arm Ht:** 30.5"