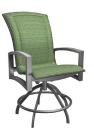

SWIVEL BAR STOOL S 4A480 PS 4A490 H: 52" W: 27" D: 29" Seat Ht: 28" Arm Ht: 37.5"

**DUAL MOTION LOVESEAT S** 4A420 **PS** 4A430 **H:** 38" **W:** 53" **D:** 31" **Seat Ht:** 14.5" **Arm Ht:** 24"

PNEUMATIC ADJUSTING CHAISE S 4A300 PS 4A200 H: N/A W: 27" L: 78" Seat Ht: 17.5" Arm Ht: N/A