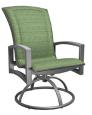

DINING CHAIR S 4A379 S 4A479 H: 38" W: 27" D: 29" Seat Ht: 14.5" Arm Ht: 24"

SWIVEL ROCKER S 4A900 PS 4A910 H: 38" W: 27" D: 29" Seat Ht: 14.5" Arm Ht: 24"

**SWIVEL ROCKER BALCONY STOOL S** 4A780 **PS** 4A790 **H:** 43" **W:** 27" **D:** 29" **Seat Ht:** 21" **Arm Ht:** 30.5"