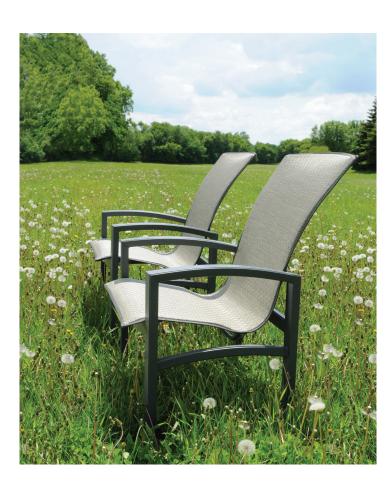

## Havenhill

An instant classic, the Havenhill's modern frame design and uniquely flared sling, our patented Butterfly Basket<sup>®</sup>, provides the maximum in comfort, style and value. Sure to make a statement in your backyard, Havenhill has been engineered with the standards of quality and craftsmanship that have made Homecrest the most trusted American made outdoor furniture for over 60 years.