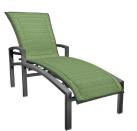

SWIVEL BAR STOOL S 4A480 PS 4A490 H: 52" W: 27" D: 29" Seat Ht: 28" Arm Ht: 37.5"

**DUAL MOTION LOVESEAT S** 4A420 **PS** 4A430 **H:** 38" **W:** 53" **D:** 31" **Seat Ht:** 14.5" **Arm Ht:** 24"

PNEUMATIC ADJUSTING CHAISE S 4A300 PS 4A200 H: N/A W: 27" L: 78" Seat Ht: 17.5" Arm Ht: N/A