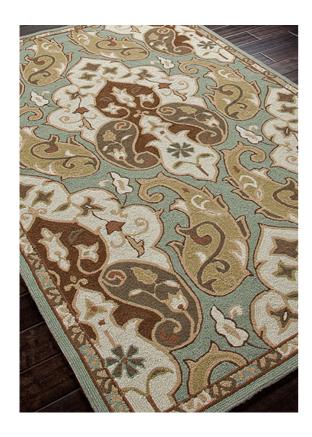

## **Barcelona I-O Collection**

Inspired by the rich history and range of design movements that have defined the architecture of Spain's cultural center, the Barcelona Collection brings a transitional flair to any indoor or outdoor space. Whether the style leans towards fun, boldly-scaled flourishes or understated simplicity, this broad range offers something for every taste. Artfully developed in hand-hooked polypropylene, Barcelona pairs the durability necessary to withstand the elements with the colorful spirit of the Catalonian countryside.

Catalog Code: BA15

Color: Sea Blue & Ice Blue Construction: Indoor-Outdoor

Backing: Yes Pile Height: 1/4"

Style: Indoor-Outdoor
Content: 100% Polypropylene

Origin: China

Shape: Swatch, Rectangle