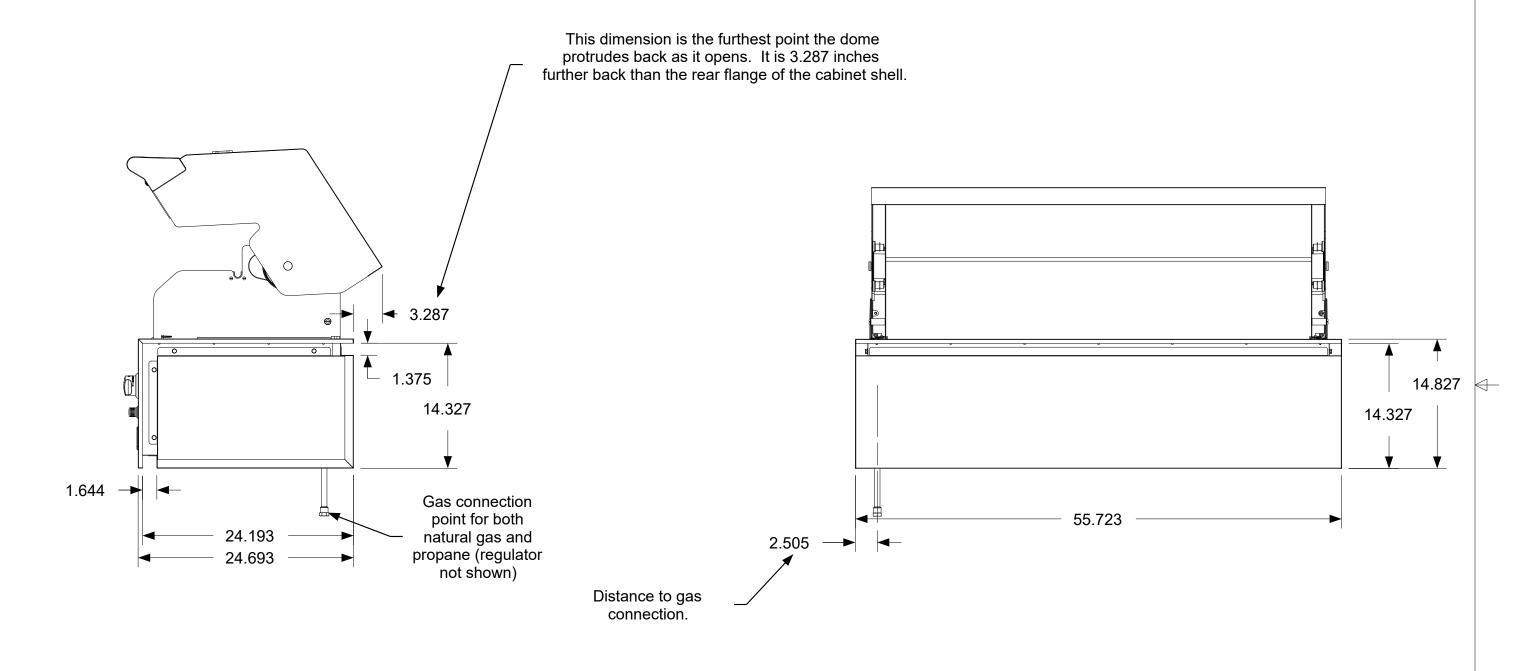

The dimensions shown are the actual physical dimensions of the grill. Additional clearances to cabinetry are dependent on the tolerances of the cut-out. The suggested cut-out dimensions are listed in the chart below but these dimensions can be reduced if the tolerances are controlled.

Please refer to the installation manual for additional clearances to combustibles.

**Suggested Cut-out Dimensions** Dimensions are in inches Linear Tolerance: +/- .015 14.500 Height Bend Tolerance: +/- .020 56.250 Width Angular Tolerance: +/- 0.5 Radial Tolerance: +/-.005 Depth 24.500 SS 304 Material DRAWN BY: Todd Stone