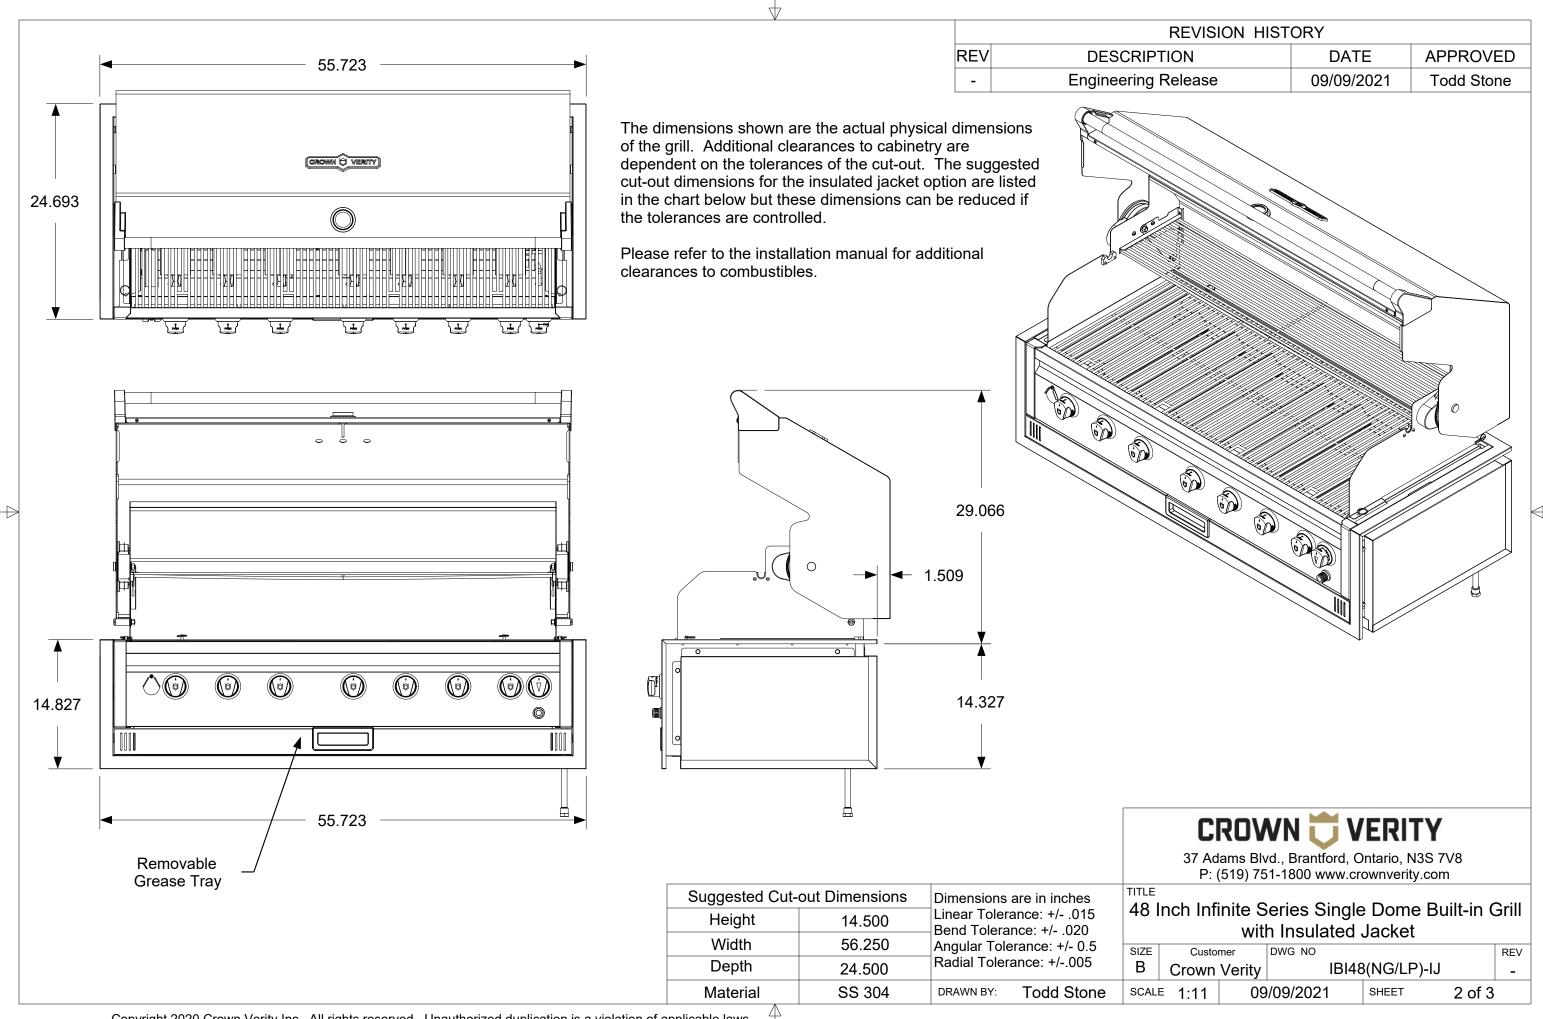

The dimensions shown are the actual physical dimensions of the grill. Additional clearances to cabinetry are dependent on the tolerances of the cut-out. The suggested cut-out dimensions are listed in the chart below but these dimensions can be reduced if the tolerances are controlled.

Please refer to the installation manual for additional clearances to combustibles.

**Suggested Cut-out Dimensions** Dimensions are in inches Linear Tolerance: +/- .015 14.500 Height Bend Tolerance: +/- .020 56.250 Width Angular Tolerance: +/- 0.5 Radial Tolerance: +/-.005 Depth 24.500 SS 304 Material DRAWN BY: Todd Stone

48 Inch Infinite Series Single Dome Built-in Grill with Insulated Jacket

37 Adams Blvd., Brantford, Ontario, N3S 7V8

P: (519) 751-1800 www.crownverity.com