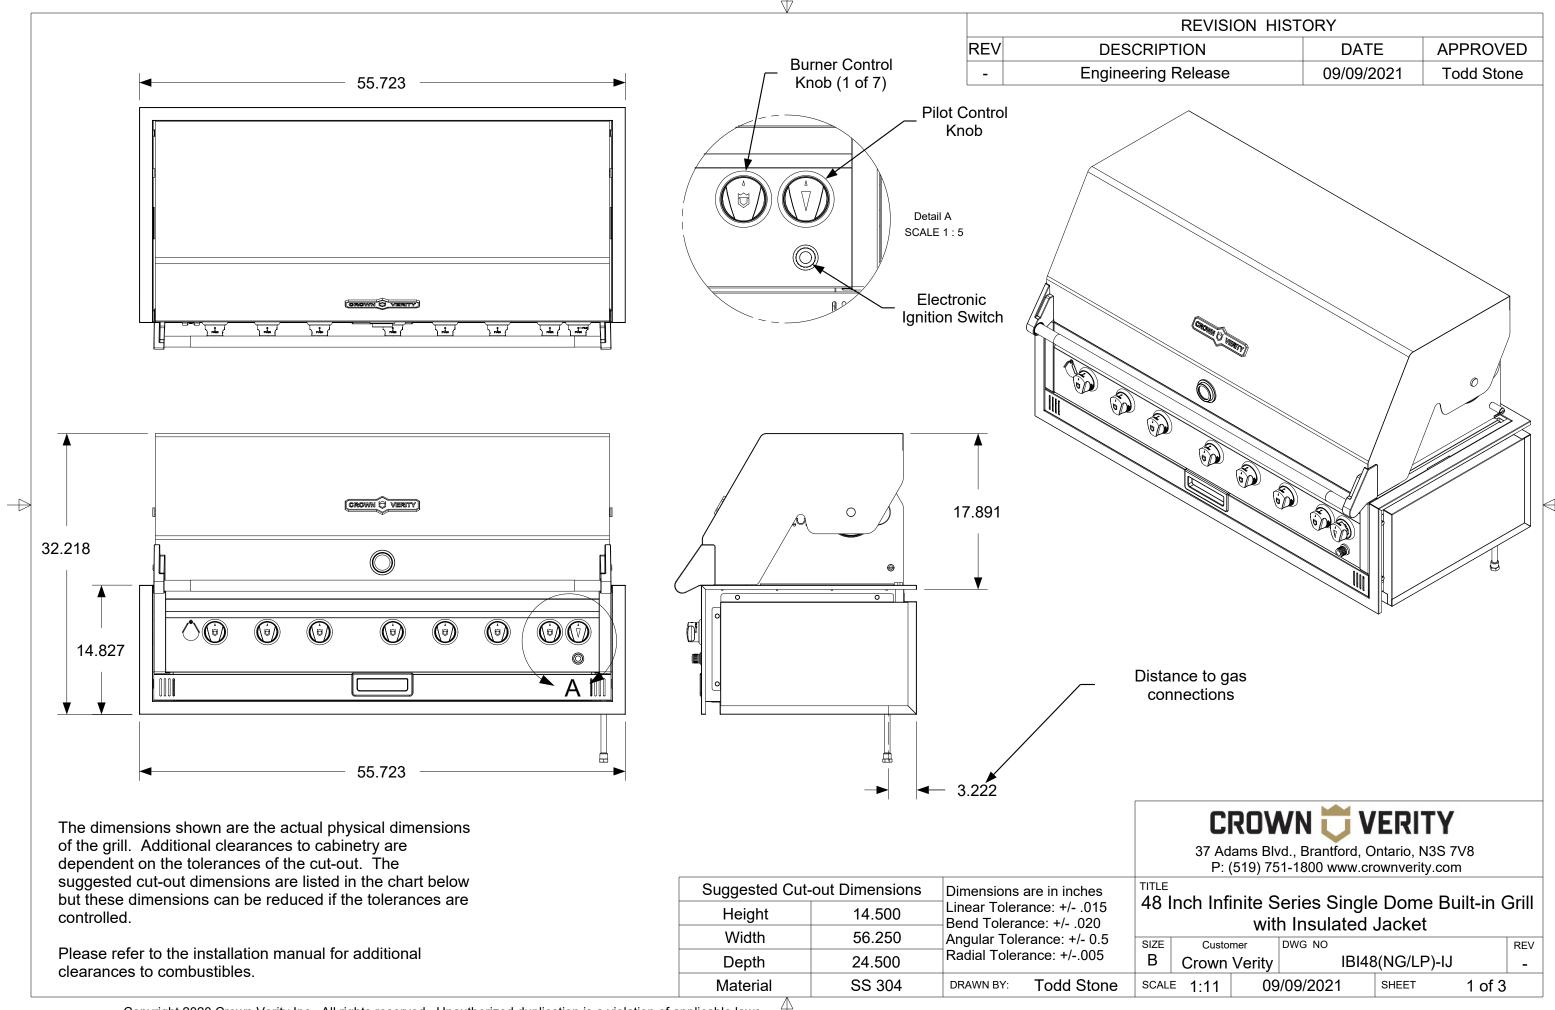

The dimensions shown are the actual physical dimensions of the grill. Additional clearances to cabinetry are dependent on the tolerances of the cut-out. The suggested cut-out dimensions are listed in the chart below but these dimensions can be reduced if the tolerances are controlled.

Please refer to the installation manual for additional clearances to combustibles.

**Suggested Cut-out Dimensions** Dimensions are in inches Linear Tolerance: +/- .015 14.500 Height Bend Tolerance: +/- .020 56.250 Width Angular Tolerance: +/- 0.5 Radial Tolerance: +/-.005 Depth 24.500 SS 304 Material DRAWN BY: Todd Stone

48 Inch Infinite Series Single Dome Built-in Grill with Insulated Jacket

37 Adams Blvd., Brantford, Ontario, N3S 7V8

P: (519) 751-1800 www.crownverity.com