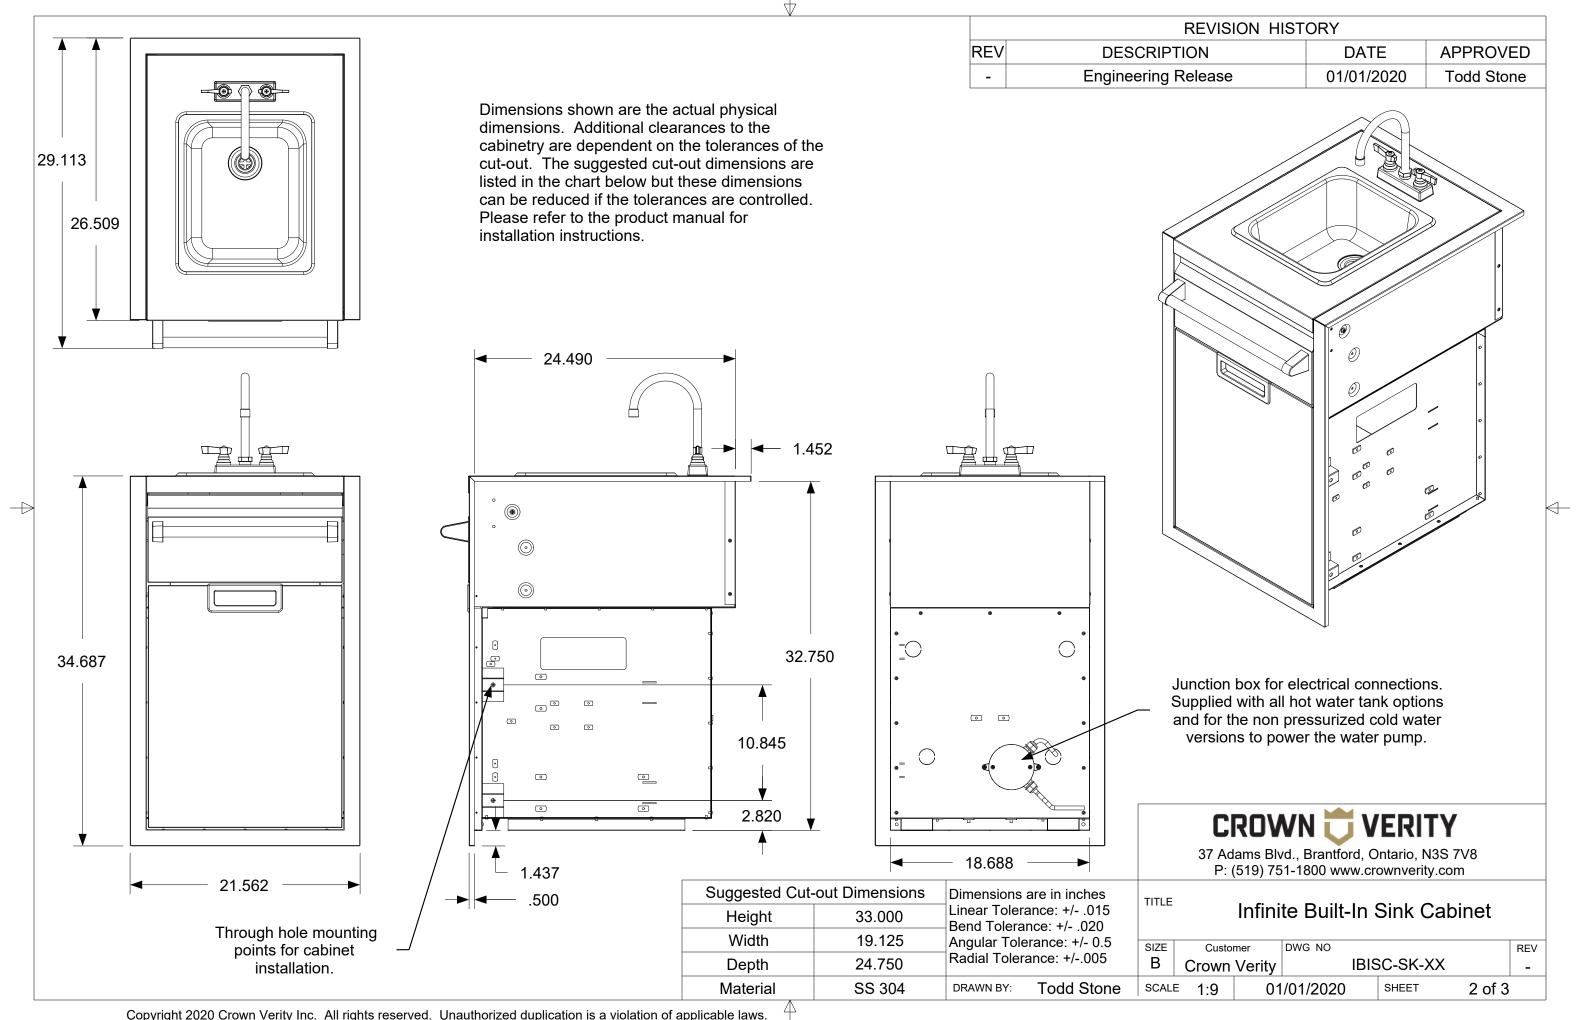

Copyright 2020 Crown Verity Inc. All rights reserved. Unauthorized duplication is a violation of applicable laws.

| PEV     DESCRIPTION       Electrical outlet     Image: Conserve and bolow the built-in aris     Image: Conserve and bolow th                                                                                                                                                                                                                                                                                                                                                                                                                                                                                                                         |          |                                      | $\downarrow$                                    | ,                                                                                   |                                                   |
|------------------------------------------------------------------------------------------------------------------------------------------------------------------------------------------------------------------------------------------------------------------------------------------------------------------------------------------------------------------------------------------------------------------------------------------------------------------------------------------------------------------------------------------------------------------------------------------------------------------------------------------------------------------------------------------------------------------------------------------------------------------------------------------------------------------------------------------------------------------------------------------------------------------------------------------------------------------------------------------------------------------------------------------------------------------------------------------------------------------------------------------------------------------------------------------------------------------------------------------------------------------------------------------------------------------------------------------------------------------------------------------------------------------------------------------------------------------------------------------------------------------------------------------------------------------------------------------------------------------------------------------------------------------------------------------------------------------------------------------------------------------------------------------------------------------------------------------------------------------------------------------------------------------------------------------------------------------------------------------------------------------------------------------------------------------------------------------------------------------------------------------------------|----------|--------------------------------------|-------------------------------------------------|-------------------------------------------------------------------------------------|---------------------------------------------------|
| Electrical outlet<br>with GFCI   Image: Constraint of the point of t                                                                |          |                                      |                                                 |                                                                                     |                                                   |
| <sup>∠</sup> shown with optional hot water tank<br>IBISC-SK-WH sink shown with optional propane <sup>⊥</sup> sink shown with optional garbage<br>drawer IBISC-SK-GH accommon during the stank drawer IBISC-SK-PH drawer IBISC-SK-GH drawer | with GFC | tlet                                 |                                                 |                                                                                     |                                                   |
| Suggested Cut-out Dimensions Dimensions are in inches                                                                                                                                                                                                                                                                                                                                                                                                                                                                                                                                                                                                                                                                                                                                                                                                                                                                                                                                                                                                                                                                                                                                                                                                                                                                                                                                                                                                                                                                                                                                                                                                                                                                                                                                                                                                                                                                                                                                                                                                                                                                                                |          | ∠ shown with optional hot water tank | sink shown with optional propane $ {}^{\Delta}$ | Storage area below the built-in sink shown with optional garbage drawer IBISC-SK-GH | Storage a<br>with optior<br>accommod<br>or dual o |
| Suggested Cut-out Dimensions Dimensions are in inches                                                                                                                                                                                                                                                                                                                                                                                                                                                                                                                                                                                                                                                                                                                                                                                                                                                                                                                                                                                                                                                                                                                                                                                                                                                                                                                                                                                                                                                                                                                                                                                                                                                                                                                                                                                                                                                                                                                                                                                                                                                                                                |          |                                      |                                                 |                                                                                     | 37 Ac                                             |
| Height 33.000 Linear Tolerance: +/015   Width 19.125 Answirs Tolerance: +/020                                                                                                                                                                                                                                                                                                                                                                                                                                                                                                                                                                                                                                                                                                                                                                                                                                                                                                                                                                                                                                                                                                                                                                                                                                                                                                                                                                                                                                                                                                                                                                                                                                                                                                                                                                                                                                                                                                                                                                                                                                                                        |          |                                      | Height                                          | 33.000 Linear Tolerance: +/015<br>Bend Tolerance: +/020                             | TITLE                                             |
| Depth 24.750 Radial Tolerance: +/005 B Cro                                                                                                                                                                                                                                                                                                                                                                                                                                                                                                                                                                                                                                                                                                                                                                                                                                                                                                                                                                                                                                                                                                                                                                                                                                                                                                                                                                                                                                                                                                                                                                                                                                                                                                                                                                                                                                                                                                                                                                                                                                                                                                           |          |                                      | Depth                                           | 24.750 Radial Tolerance: +/005                                                      | B Crown                                           |