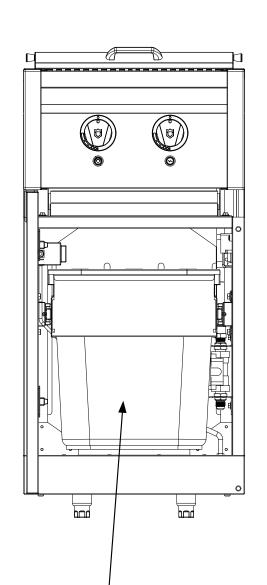

pull-out tank drawer is factory installed along with a hose and

regulator assembly to attach to a 20 lbs. tank (not supplied)

Storage area below the side burner is shown with the optional garbage drawer Storage area below the side burner is shown with the optional utility drawer. The cabinet can accommodate a single or dual drawer as shown.