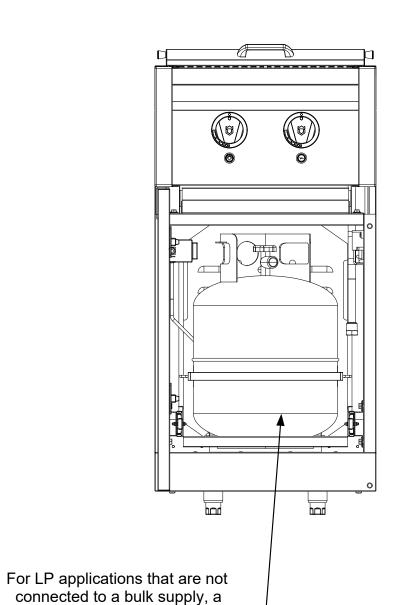

pull-out tank drawer is factory installed along with a hose and

regulator assembly to attach to a 20 lbs. tank (not supplied)

Storage area below the side burner is shown with the optional garbage drawer Storage area below the side burner is shown with the optional utility drawer. The cabinet can accommodate a single or dual drawer as shown.