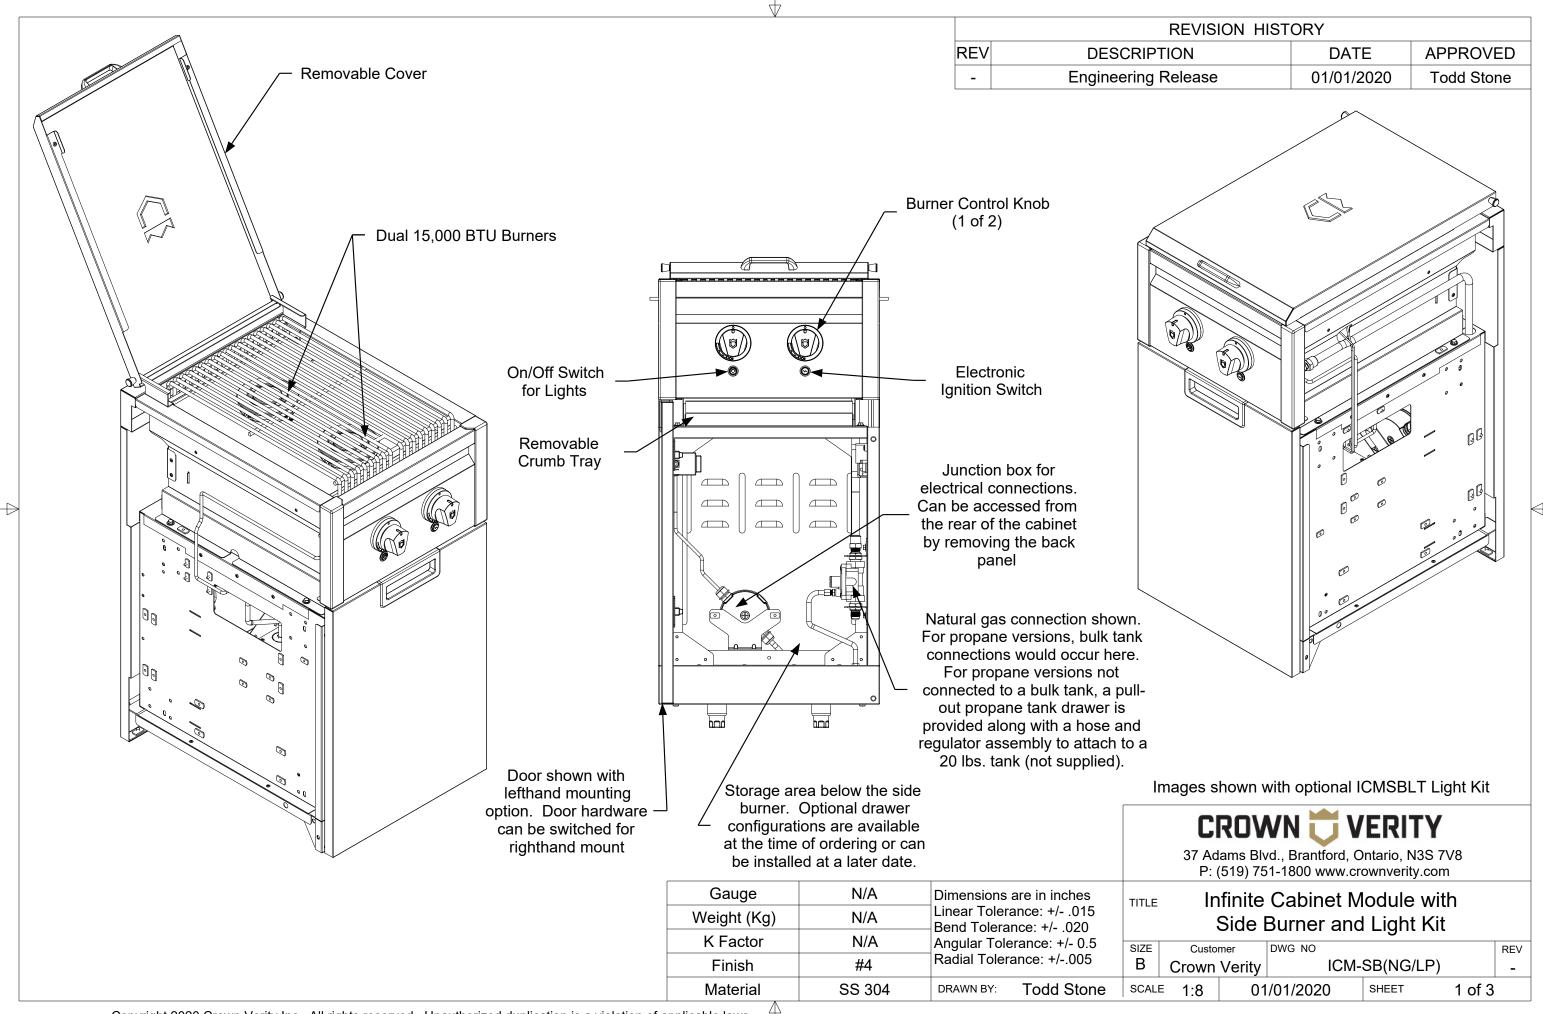

| REVISION HISTORY |                     |            |            |  |  |  |  |
|------------------|---------------------|------------|------------|--|--|--|--|
| REV              | DESCRIPTION         | DATE       | APPROVED   |  |  |  |  |
| -                | Engineering Release | 01/01/2020 | Todd Stone |  |  |  |  |



pull-out tank drawer is factory installed along with a hose and

regulator assembly to attach to a 20 lbs. tank (not supplied)





Storage area below the side burner is shown with the optional garbage drawer Storage area below the side burner is shown with the optional utility drawer. The cabinet can accommodate a single or dual drawer as shown.

Images shown with optional ICMSBLT Light Kit

## CROWN 👸 VERITY

37 Adams Blvd., Brantford, Ontario, N3S 7V8 P: (519) 7