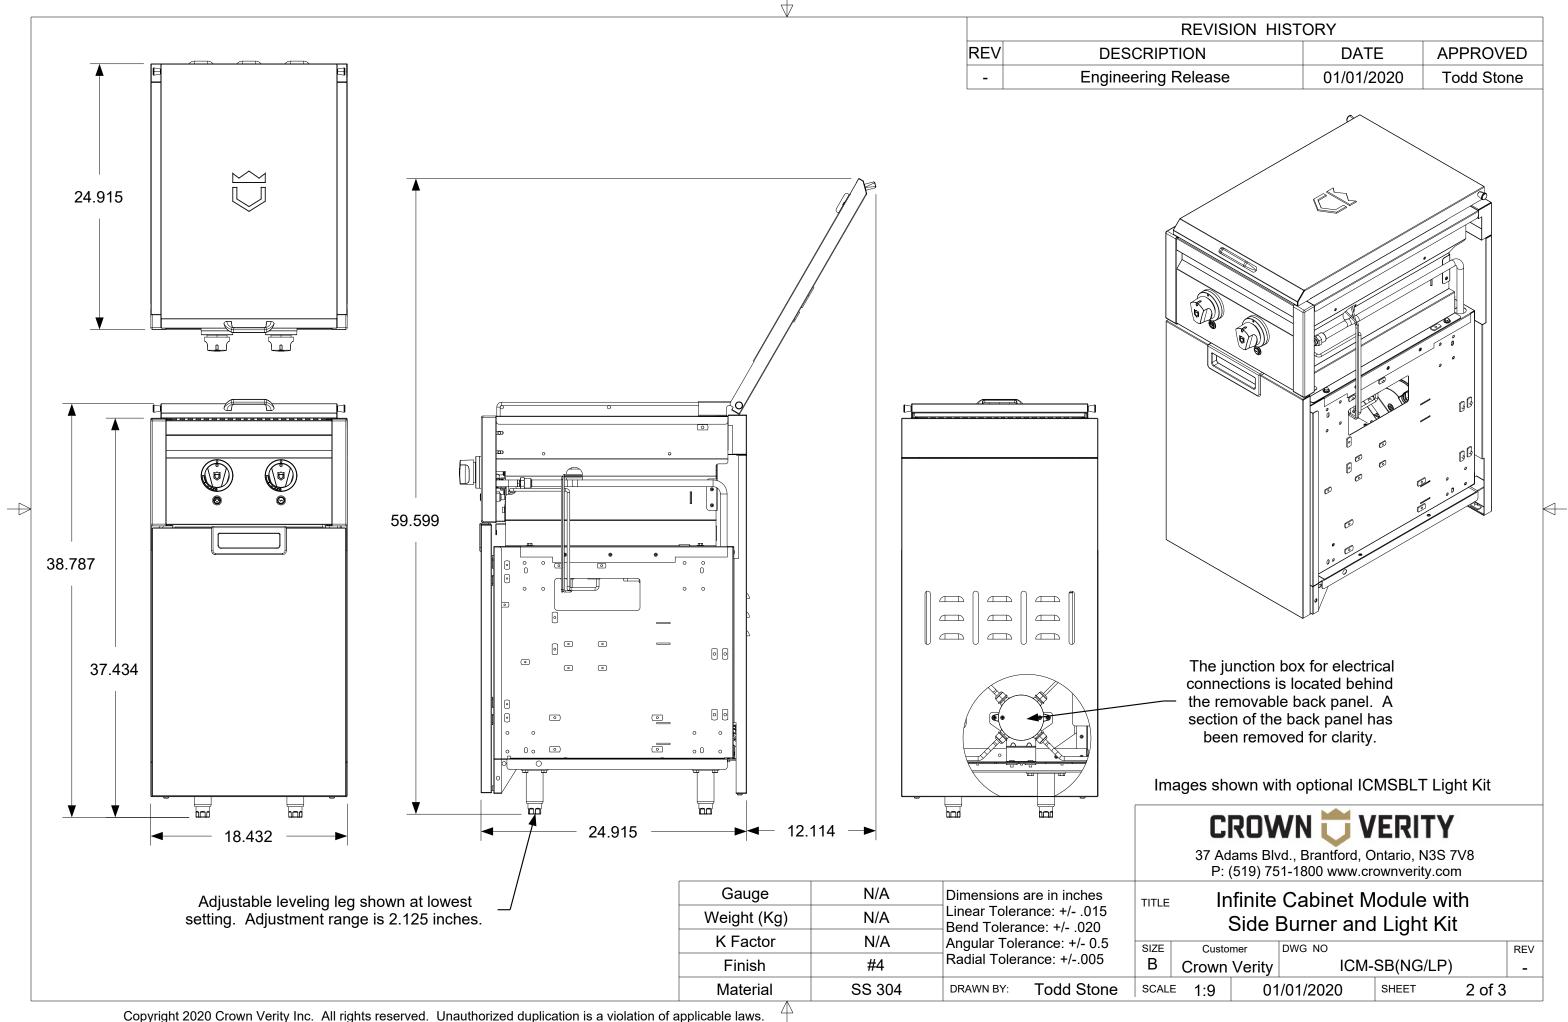

| REVISION HISTORY |                     |            |            |  |  |  |  |
|------------------|---------------------|------------|------------|--|--|--|--|
| REV              | DESCRIPTION         | DATE       | APPROVED   |  |  |  |  |
| -                | Engineering Release | 01/01/2020 | Todd Stone |  |  |  |  |



pull-out tank drawer is factory installed along with a hose and

regulator assembly to attach to a 20 lbs. tank (not supplied)





Storage area below the side burner is shown with the optional garbage drawer Storage area below the side burner is shown with the optional utility drawer. The cabinet can accommodate a single or dual drawer as shown.

Images shown with optional ICMSBLT Light Kit

## CROWN 👸 VERITY

37 Adams Blvd., Brantford, Ontario, N3S 7V8 P: (519) 751