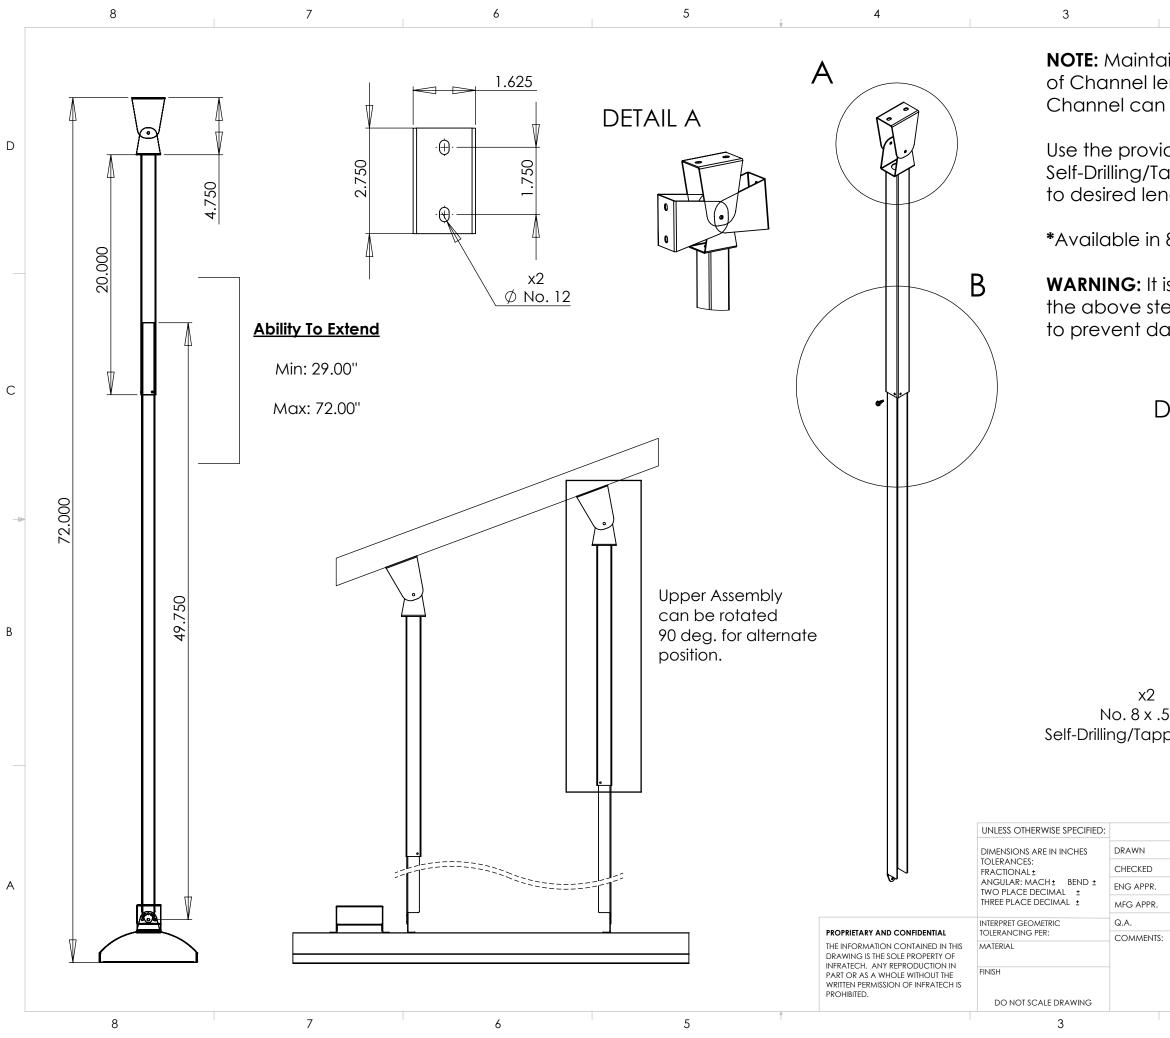

| 2 1                                                                                                          | _ |
|--------------------------------------------------------------------------------------------------------------|---|
| ain 6.00" minimum (See Detail B)<br>ength inside the Down Tube.<br>n be cut to obtain minimum length.        |   |
| vided (x2) No.8 x .500''<br>apping Screws to lock Channel<br>ength.                                          | D |
| n 8 Standard Colors.                                                                                         |   |
| is recommended that you do<br>tep prior to running power or conduit<br>lamage and possible electrical shock. |   |
| DETAIL B                                                                                                     | C |
| .500"                                                                                                        | В |
| oping Screw                                                                                                  |   |
| NAME DATE INFR TECH   O.A 9/20/21 IIILE: C/CD - Series   IIILE: Drop Mount Assembly (Extender up to 6ft)     | A |
| SIZE DWG. NO. REV<br>SCALE: N/A WEIGHT: SHEET 1 OF 1                                                         |   |
| 2 1                                                                                                          |   |