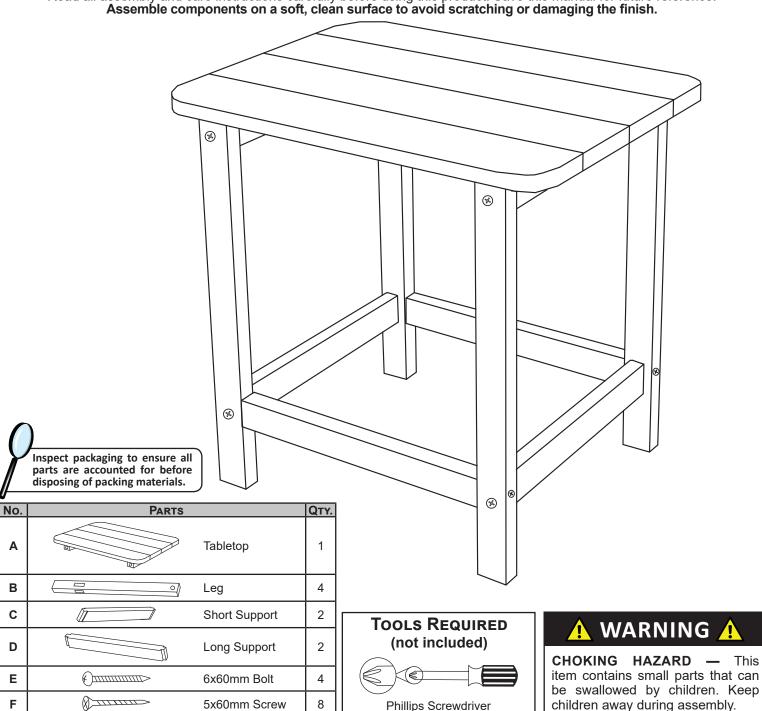

## ALL-WEATHER SIDE TABLE

Read all assembly and care instructions carefully before using this product. Save this manual for future reference.

Assemble components on a soft clean surface to avoid scratching or damaging the finish

# () HELPFUL HINT

Do not fully tighten hardware until all components are assembled. If hardware is tightened too soon, mounting holes may not align, and parts may not easily fit together.

## **ASSEMBLY**

Read carefully and understand assembly before beginning.

Do not fully tighten hardware until all components have been assembled.