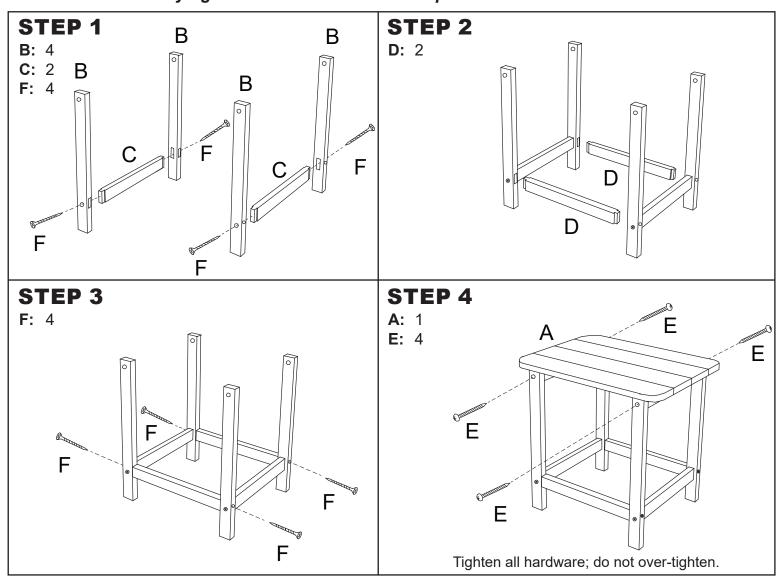

# () HELPFUL HINT

Do not fully tighten hardware until all components are assembled. If hardware is tightened too soon, mounting holes may not align, and parts may not easily fit together.

## **ASSEMBLY**

Read carefully and understand assembly before beginning.

Do not fully tighten hardware until all components have been assembled.