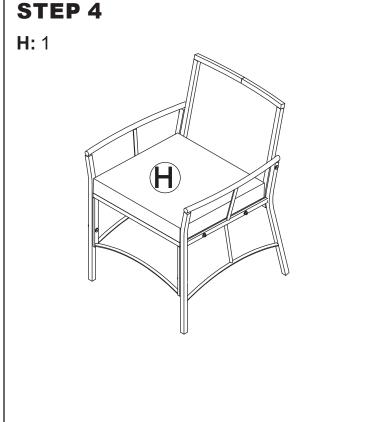

# **INDIVIDUAL CHAIR ASSEMBLY**

# F: 1 G: 1 4: 1 5: 1 Po not fully tighten bardware until of as Step 2 in complete

Do not fully tighten hardware until after Step 3 is complete.