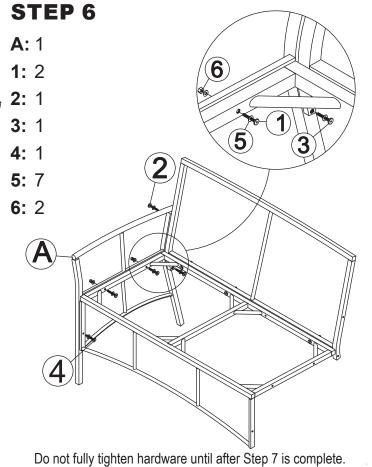

# **LOVESEAT ASSEMBLY**

# STEP 2 A: 1 1: 2 2: 1 3: 1 5: 7 6: 2 Do not fully tighten hardware until after Step 3 is complete.