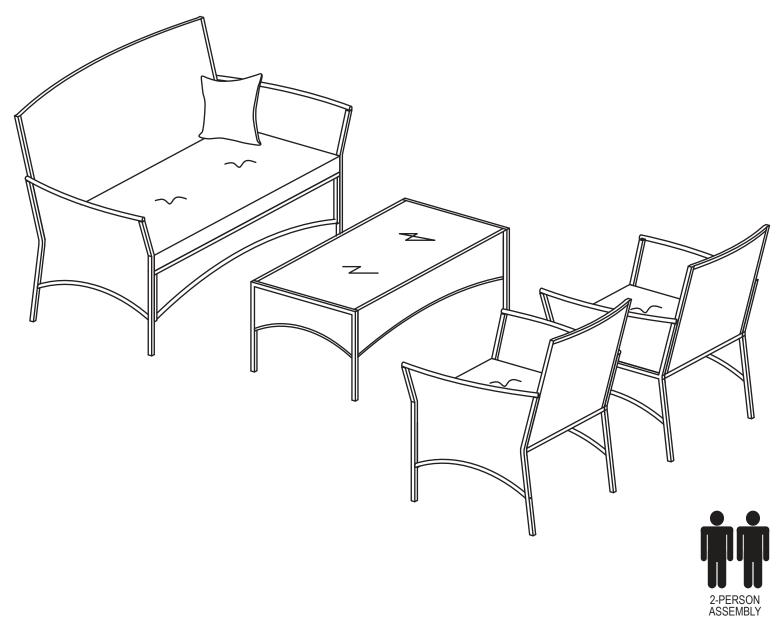

# 4-PIECE RESIN WICKER PATIO FURNITURE SET VQN-950 / VQN-967

## COMPONENTS

Inspect packaging to ensure all parts are accounted for before disposing of packing materials.

| No. | Parts         | QTY.      |
|-----|---------------|-----------|
| Α   | Right Armrest | 3         |
| В   | Left Armrest  | 3         |
| С   | Loveseat Sea  | t Panel 1 |
| D   | Loveseat Bac  | krest 1   |
| E   | Loveseat Cus  | hion 1    |
| F   | Chair Seat Pa | nel 2     |
| G   | Chair Backres | st 2      |
| н   | Chair Cushior | n   1     |
| ı   | Table Side Pa | nel 2     |
| J   | Throw Pillow  | 1         |
| ĸ   | Table End Par | nel 1     |
| L   | Table Glass   | 1         |