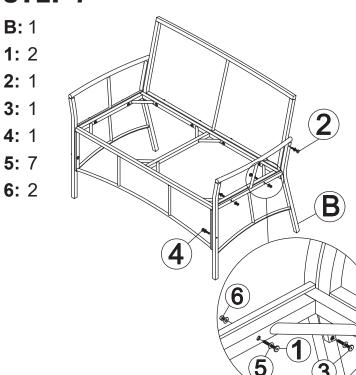

# B: 1 1: 2 2: 1 3: 1 4: 1 5: 7 6: 2 B 6 1 3 1 4: 1 5: 7 6: 2

Do not fully tighten hardware until all components in this step have been connected.