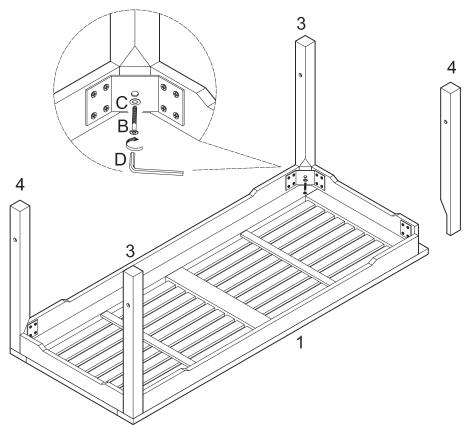

P.3

Carefully lay table top (1) upside down on a soft surface. Slide legs (3,4) into place and secure to table top (1) using bolts (B) and washers (C). Tighten bolts (B) with wrench (D).