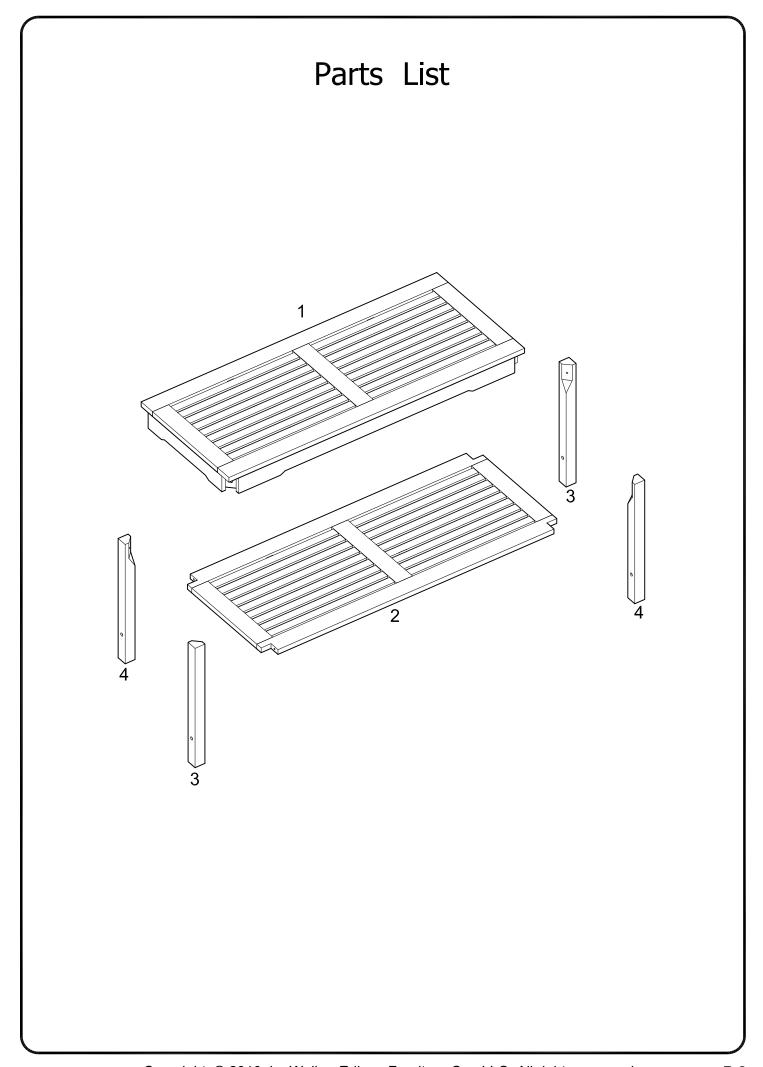

P.3

Carefully lay table top (1) upside down on a soft surface. Slide legs (3,4) into place and secure to table top (1) using bolts (B) and washers (C). Tighten bolts (B) with wrench (D).

## Step 2

Carefully slide shelf (2) into place. (Shelf (2) will align with the pre-drilled holes of the table legs.)

Secure shelf (2) to legs (3,4) using screws (A). Tighten screws (A) with wrench (D).