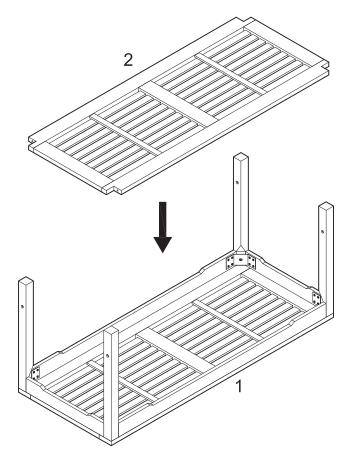

## Step 2

Carefully slide shelf (2) into place. (Shelf (2) will align with the pre-drilled holes of the table legs.)

Secure shelf (2) to legs (3,4) using screws (A). Tighten screws (A) with wrench (D).