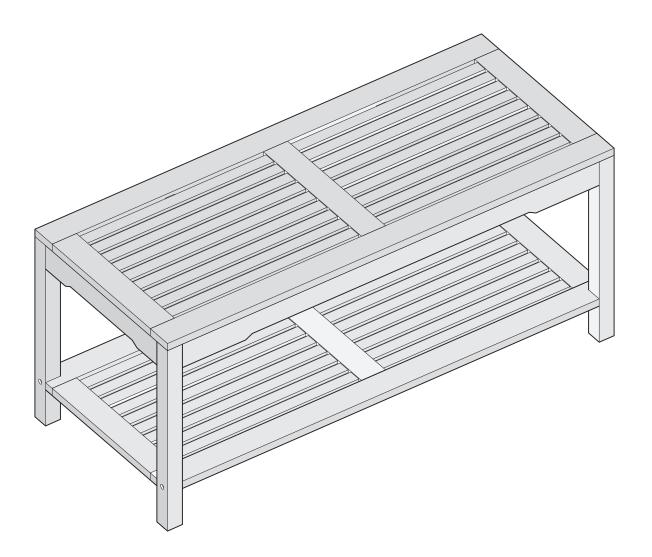

ITEM # : OWCT
Assembly Instructions



Please visit our website for the most current instructions, assembly tips, report damage, or request parts. www.walkeredison.com

Revised 03/2017



## Hardware List

Ø8x90mm Α pcs Screw В **Bolts** (c) Ø8x60mm pcs C Washer pcs D рс Wrench

The hardware quantities listed above are required for proper assembly. Some extra hardware may also have been included.

P.3





Carefully lay table top (1) upside down on a soft surface. Slide legs (3,4) into place and secure to table top (1) using bolts (B) and washers (C). Tighten bolts (B) with wrench (D).

## Step 2



Carefully slide shelf (2) into place. (Shelf (2) will align with the pre-drilled holes of the table legs.)



Secure shelf (2) to legs (3,4) using screws (A). Tighten screws (A) with wrench (D).