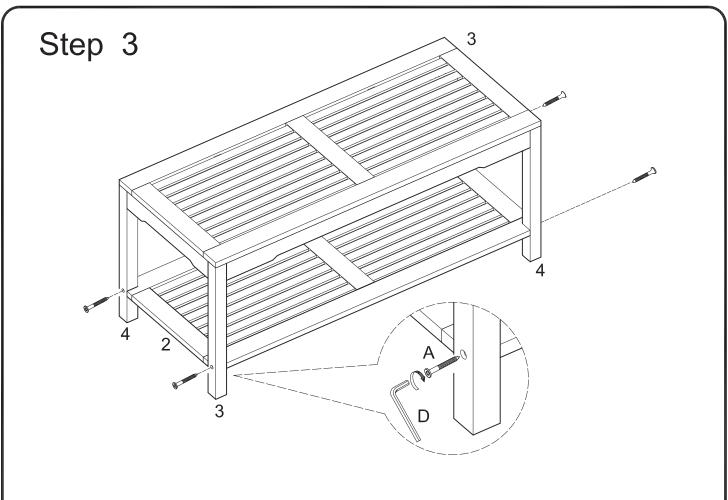

## Step 2

Carefully slide shelf (2) into place. (Shelf (2) will align with the pre-drilled holes of the table legs.)

Secure shelf (2) to legs (3,4) using screws (A). Tighten screws (A) with wrench (D).