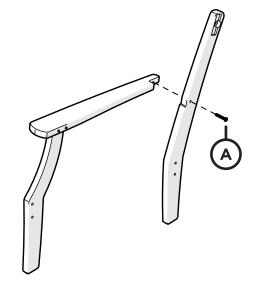

# **PARTS**

1" Bolt — H.25-20X1

Something missing? Call (833) 665-6300

1

Repeat on opposite side

2

3

4