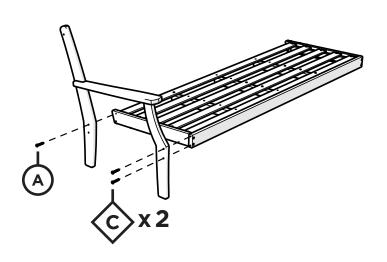

# **PARTS**

1" Bolt — H.25-20X1

Something missing? Call (833) 665-6300

1

Repeat on opposite side

2

3

4