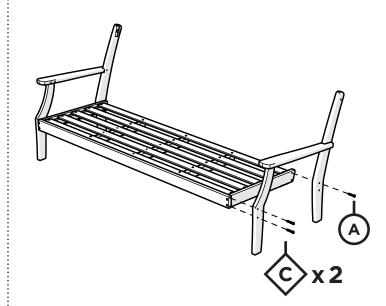

# **PARTS**

1" Bolt — H.25-20X1

Something missing? Call (833) 665-6300

1

Repeat on opposite side

2

3

4