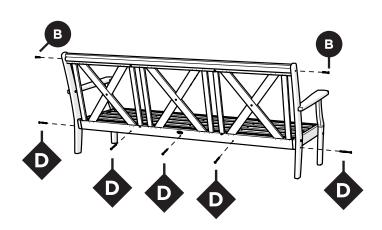

# **PARTS**

1" Bolt — H.25-20X1

Something missing? Call (833) 665-6300

1

Repeat on opposite side

2

3

4