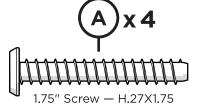

# **PARTS**

1" Bolt — H.25-20X1

Something missing? Call (833) 665-6300

1

Repeat on opposite side

2

3

4