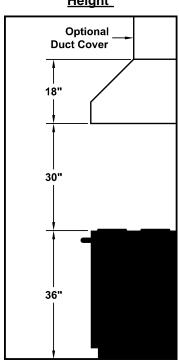

## Recommended Mounting Height\*

\*Exceeding recommended mounting height may compromise performance.