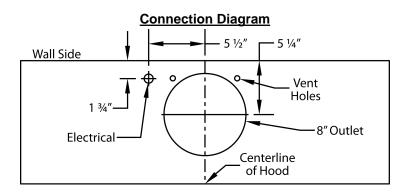

### **Electrical/Mechanical Specifications For Blower Unit**

| Model     | Volts | Amps* | Hz   | RPM    | CFM<br>SP@0.0" | Equivalent CFM | CFM<br>SP@0.1" | CFM<br>SP@0.2" | CFM<br>SP@0.3" | Minimum Round Duct Size | Sones# |
|-----------|-------|-------|------|--------|----------------|----------------|----------------|----------------|----------------|-------------------------|--------|
| B200 Dual | 115.0 | 2.9   | 60.0 | 1550.0 | 600.0          | 900.0          | 531.0          | 480.0          | 430.0          | 8" (50 sq. in.)         | 6.5    |