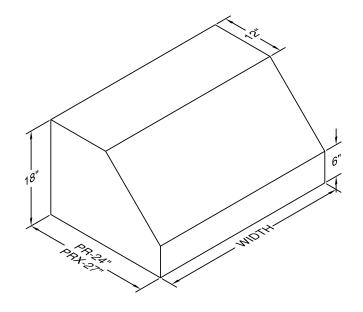

## **Dimensional Information**

| monorana monorana |       |  |  |  |  |
|-------------------|-------|--|--|--|--|
| Width             | 36.0  |  |  |  |  |
| Depth             | 27.0  |  |  |  |  |
| Height            | 18.0  |  |  |  |  |
| CFM @ 0.0" SP     | 600.0 |  |  |  |  |
| Sones             | 6.5   |  |  |  |  |
| Amps              | 3.9   |  |  |  |  |
| # Lights          | 2.0   |  |  |  |  |