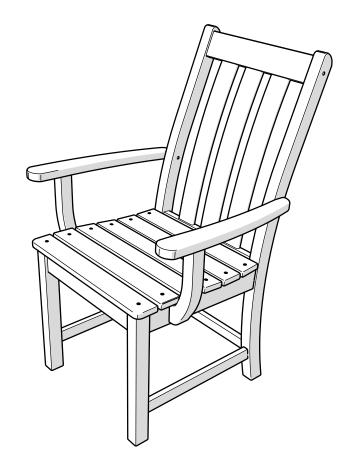

our full warranty: polywoodoutdoor.com/warranty



## Having trouble?

If you have questions or concerns regarding assembly instructions or missing parts, please contact us at hello@polywoodoutdoor.com or (833) 665-6300



### Cleaning tips

#### For a Quick Clean:

Simply wipe down with soap and water.

#### For a Deep Clean:

Wipe on 1/3 bleach and 2/3 water solution with a clean cloth and let it sit on the lumber for a few minutes (this will not affect the color). Then, loosen any dirt and debris that may catch in surface grooves with a soft bristle brush; hose down to rinse.

#### For a High-Power Clean:

Use a pressure power washer (not exceeding 1,500 psi) to spray off dirt and debris. Apply a 1/3 bleach and 2/3 water solution and scrub with a softbristle brush. Hose down to rinse.



VND230, VND231, **VND232** Vineyard Arm Chair



### Reach Out

Let us know how we're doing: hello@polywoodoutdoor.com (833) 665-6300



## Stay Connected

Be the first to hear about new products, giveaways, and more by signing up for our email list: polywoodoutdoor.com/subscribe



### Watch & Learn

For assembly tips and videos visit: polywoodoutdoor.com/assembly

### Share your space

We love to see where our furniture ends up — snap a pic and tag it on Instagram or Facebook for your chance to be featured on our social channels! #polywood #rethinkoutdoor



facebook.com/polywoodoutdoor



@POLYWOOD



pinterest.com/polywood



youtube.com/polywood







## Did you know?

POLYWOOD was the original outdoor furniture made from recycled materials.

> Learn more about our story: genuinePO