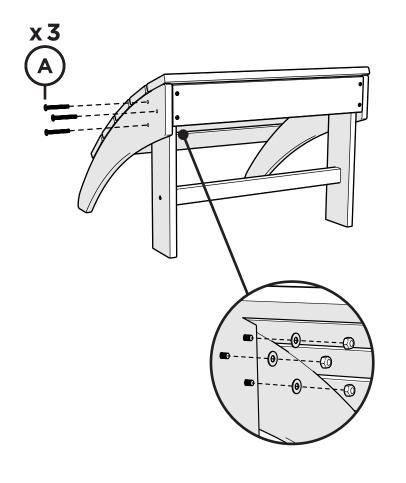

4mm T-handle hex key (included)

7/16" wrench (not included)

## **PARTS**

Washer

Something missing? Call (833) 665-6300