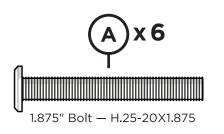

OOD to 71403

Receive a link to register online

- or -

#### Register on our website

register.polywoodoutdoor.com

- or -

#### **Send a Picture**

Take a photo of the icon below and text it to 71403 (US only)





## Cleaning Tips

Even POLYWOOD gets dirty — here are some ways to help keep it clean:

#### For a quick clean:

Simply wipe down with soap and water.

#### For a deeper clean:

You'll need:

- » 1/3 bleach and 2/3 water solution
- » clean cloth
- » soft bristle brush

Wipe on solution with your cloth and let it sit on the lumber for a few minutes (this will not affect the color). Then, loosen any dirt and debris that may catch in surface grooves with a soft bristle brush; hose down to rinse.





4mm T-handle hex key (included)

7/16" wrench (not included)

## **PARTS**











Washer

Something missing? Call (833) 665-6300