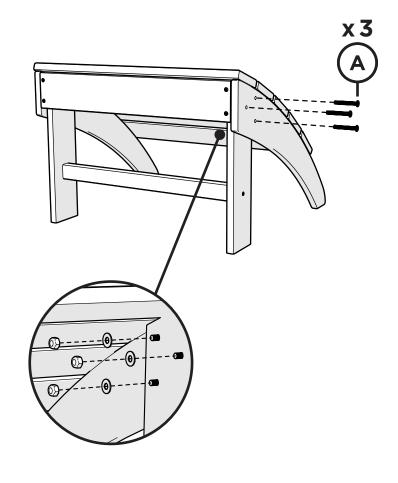

4mm T-handle hex key (included)

7/16" wrench (not included)

## **PARTS**

Washer

Something missing? Call (833) 665-6300