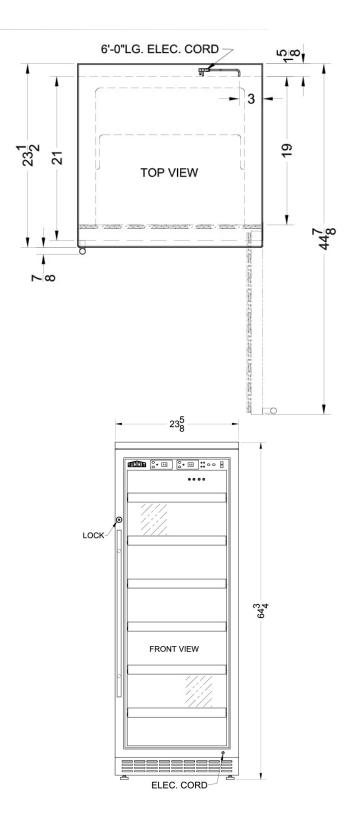

## Specifications:

| Height                 | 64.75"         |
|------------------------|----------------|
| Width                  | 23.63"         |
| Depth                  | 23.5"          |
| Shipping Weight        | 180.0 lbs.     |
| Weight                 | 167.0 lbs.     |
| US Electrical Safety   | UL             |
| Voltage/Frequency      | 115 V AC/60 Hz |
| Amps                   | 2.18           |
| Reversible             | No             |
| Door Swing             | RHD            |
| Shelf Quantity         | 6              |
| Shelf Type             | Wood           |
| Wine Bottle Holder     | true           |
| Defrost Type           | Automatic      |
| Depth with door at 90° | 44.88"         |
| Thermostat Type        | Digital        |
| Light                  | true           |
| Freon Type             | R134a          |
| Parts/Labor Warranty   | 1 Year         |
| Compressor Warranty    | 5 Years        |