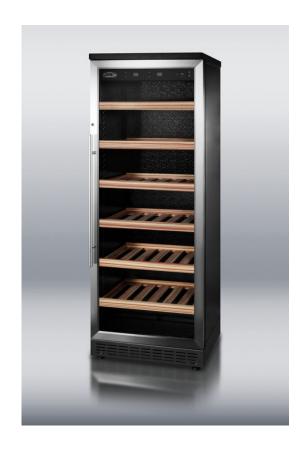

## SWC1545

64.75" x 23.63" x 23.5" (H x W x D)

Dual zone wine cellar in counter depth with 80 bottle capacity

## Highlights:

Two temperature zones for ideal storage of red and white wine

Sliding wooden shelves hold bottles with classic style

Heat resistant glass door provides an elegant view of your collection

Two digital thermostats offer precise and convenient temperature control

| Dual temperature zone                | Store white and sparkling wines at a cooler temperature on lower shelves while red sits above for longer preservation         |
|--------------------------------------|-------------------------------------------------------------------------------------------------------------------------------|
| Two precison digital thermostats     | Easy and accurate temperature management to keep reds and whites under the right conditions                                   |
| Automatic defrost                    | Reduced user maintenance with auto defrost system                                                                             |
| Glass door with stainless steel trim | Heat resistant glass door provides full view of stored collection                                                             |
| Wooden shelves                       | Slide-out wooden shelves for proper bottle storage                                                                            |
| Fully finished black cabinet         | Textured finish for added style                                                                                               |
| Professional stainless steel handle  | Elegant look in brushed stainless steel                                                                                       |
| Factory installed lock               | Mounted on the door for true convenience                                                                                      |
| 100% CFC free                        | Environmentally friendly design does not contain ozone-damaging chemicals                                                     |
| Temperature range                    | Upper zone for reds has a temperature range of 54° to 72°F; Lower zone stores whites and sparkling wine between 41° and 54° F |