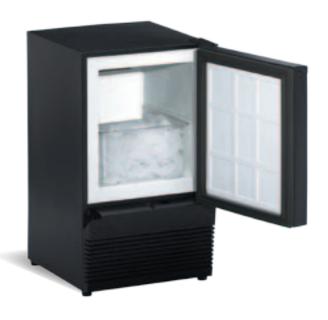

**BI95** ADA SERIES

No ice shortages here. Produces up to 23 pounds of crescent ice (1/2"  $W \times$ 3/4" H 2-1/2" L) per day. No drain required.

BI95B Black Model and BI95WH White Model

\* Add I-I/2" for water line clearance