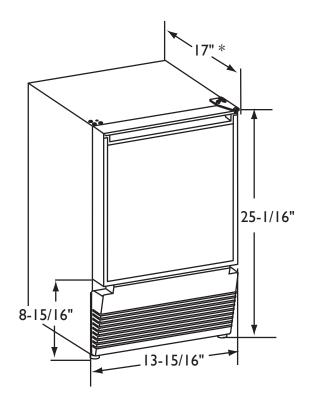

# **DIMENSIONS AND SPECIFICATIONS**

### **OVERALL DIMENSIONS**

25-1/16" (63.6) Height 13-15/16" (35.4) Width Depth 17" (43.2)

**BI95** ULN-BI95B-00 Black ULN-BI95WH-00 White