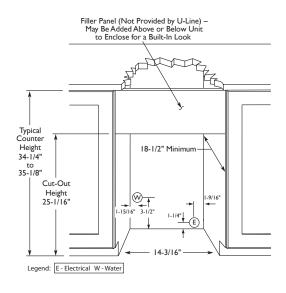

# **DIMENSIONS AND SPECIFICATIONS**

### **OVERALL DIMENSIONS**

25-1/16" (63.6) Height 13-15/16" (35.4) Width Depth 17" (43.2)

**BI95** ULN-BI95B-00 Black ULN-BI95WH-00 White