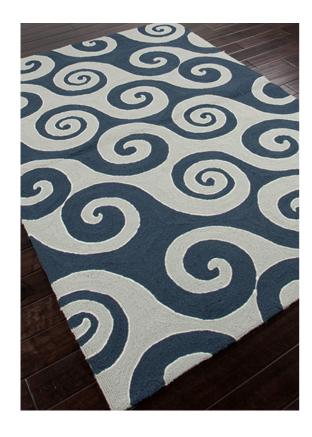

## **Coastal Living I-O Collection**

Navigate towards a fresh new approach to indoor-outdoor rugs with Jaipur's cheerful Coastal Living® Indoor-Outdoor Collection. This bold range takes its styling cues from the ruggedly chic aesthetic of a casual seaside lifestyle. Polypropylene construction allows the durability needed for outdoor use and a relaxed sense of style equally at home, indoors or out.

Catalog Code: CI04

Color: Dark Blue

Construction: Indoor-Outdoor

Backing: Yes
Pile Height: 1/4"

Style: Indoor-Outdoor
Content: 100% Polypropylene

Origin: China

Shape: Swatch , Rectangle , Round , Runner