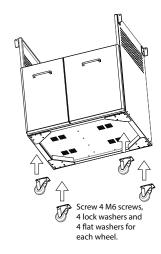

#### STEP 1

STEP 3

Attach side shelves.

Attach wheels to cart. Wheels with brakes in the front.