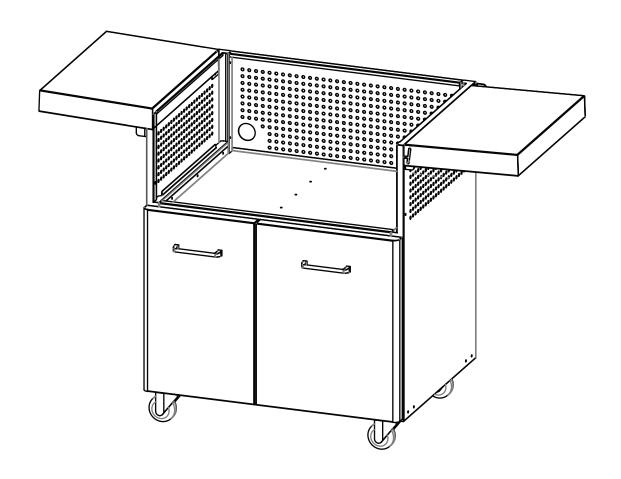

## DO NOT RETURN TO STORE!



For immediate help with installation, product information or if your product arrives damaged, please call our toll free number at:

602-344-4840

(Monday - Friday, 8:00AM - 5:00PM, AZ Mountain Time)

Or email us at:

customerservice@wildfireoutdoorliving.com

OUR STAFF IS READY TO PROVIDE ASSISTANCE









Copyright © 2022 RPG Brands (Wildfire Outdoor Living). All rights reserved. Products and specifications subject to change without notice. The product images shown are for illustration purposes only and may not be an exact representation of the product



Stainless Steel Cart - Griddle

# **Instructional Guide**

**Outdoor Cart** 



WF-CART30-CG

**AFFIX SERIAL NUMBER** LABEL HERE

FOR OUTDOOR USE ONLY

092022 V1 Wildfire Outdoor Grills & Assessories www.WildfireOutdoorLiving.com

### WF-CART30-CG

#### STEP 1

STEP 3

Attach side shelves.

Attach wheels to cart. Wheels with brakes in the front.



### Placel head in cart.

STEP 2

Remove 1 bottom screw on each side of



Attach door handles.







### **WF-CART30-CG - Parts List**

| Griddle Cart Parts Listing |     |                           |     |  |
|----------------------------|-----|---------------------------|-----|--|
|                            | No. | Name                      | Qty |  |
|                            | 1   | Left and Right Side Shelf | 2   |  |
|                            | 2   | Cable Holder              | 1   |  |
|