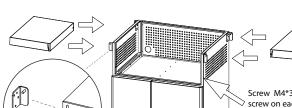

#### STEP 1

STEP 3

Attach side shelves.

Attach wheels to cart. Wheels with brakes in the front.