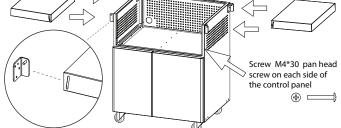

#### STEP 1

STEP 3

Attach side shelves.

Attach wheels to cart. Wheels with brakes in the front.

### Placel head in cart.

STEP 2

Remove 1 bottom screw on each side of

Attach door handles.