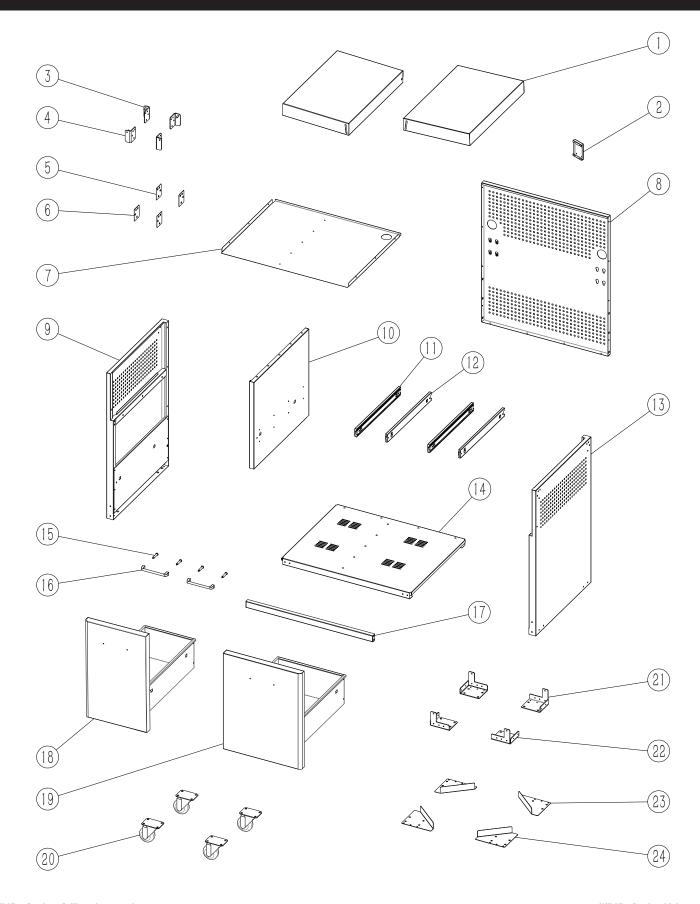

### **WF-CART30-CG - Parts List**

| Griddle Cart Parts Listing |     |                           |     |  |
|----------------------------|-----|---------------------------|-----|--|
|                            | No. | Name                      | Qty |  |
|                            | 1   | Left and Right Side Shelf | 2   |  |
|                            | 2   | Cable Holder              | 1   |  |
|                            | 3   | Left Side Shelf Bracket   | 2   |  |
|                            | 4   | Right Side Shelf Bracket  | 2   |  |
|                            | 5   | Left Side Plate Fixture   | 2   |  |
|                            | 6   | Right Side Plate Fixture  | 2   |  |
|                            | 7   | Partition Panel           | 1   |  |
|                            | 8   | Rear Panel                | 1   |  |
|                            | 9   | Left Side Panel           | 1   |  |
|                            | 10  | Middle Panel              | 1   |  |
|                            | 11  | Left Rails                | 2   |  |
|                            | 12  | Right Rails               | 2   |  |

| Griddle Cart Parts Listing |    |                                      |                                                                                                                                                                                                                                                                                       |  |  |
|----------------------------|----|--------------------------------------|---------------------------------------------------------------------------------------------------------------------------------------------------------------------------------------------------------------------------------------------------------------------------------------|--|--|
|                            | 13 | Right Side Panel                     | 1                                                                                                                                                                                                                                                                                     |  |  |
|                            | 14 | Bottom Shelf                         | 1                                                                                                                                                                                                                                                                                     |  |  |
|                            | 15 | Handles Screws                       | 4                                                                                                                                                                                                                                                                                     |  |  |
|                            | 16 | Access Door Handle                   | 2                                                                                                                                                                                                                                                                                     |  |  |
|                            | 17 | Front Supporting Bar                 | 1                                                                                                                                                                                                                                                                                     |  |  |
|                            | 18 | Left Side Drawer                     | 1                                                                                                                                                                                                                                                                                     |  |  |
|                            | 19 | Right Side Drawer (Tank Holder)      | 1                                                                                                                                                                                                                                                                                     |  |  |
|                            | 20 | Cart Wheels                          | 4                                                                                                                                                                                                                                                                                     |  |  |
|                            | 21 | Wheel Fixture (Left Side)            | 2                                                                                                                                                                                                                                                                                     |  |  |
|                            | 22 | Wheel Fixture (Right Side)           | 2                                                                                                                                                                                                                                                                                     |  |  |
|                            | 23 | Wheel Reinforcing Plate (Left Side)  | 2                                                                                                                                                                                                                                                                                     |  |  |
|                            | 24 | Wheel Reinforcing Plate (Right Side) | 2                                                                                                                                                                                                                                                                                     |  |  |
|                            |    | 14 15 16 17 18 19 20 21 22 23        | 13 Right Side Panel  14 Bottom Shelf  15 Handles Screws  16 Access Door Handle  17 Front Supporting Bar  18 Left Side Drawer  19 Right Side Drawer (Tank Holder)  20 Cart Wheels  21 Wheel Fixture (Left Side)  22 Wheel Fixture (Right Side)  23 Wheel Reinforcing Plate (Left Side) |  |  |

### **WF-CART30-CG - Exploded Parts View**