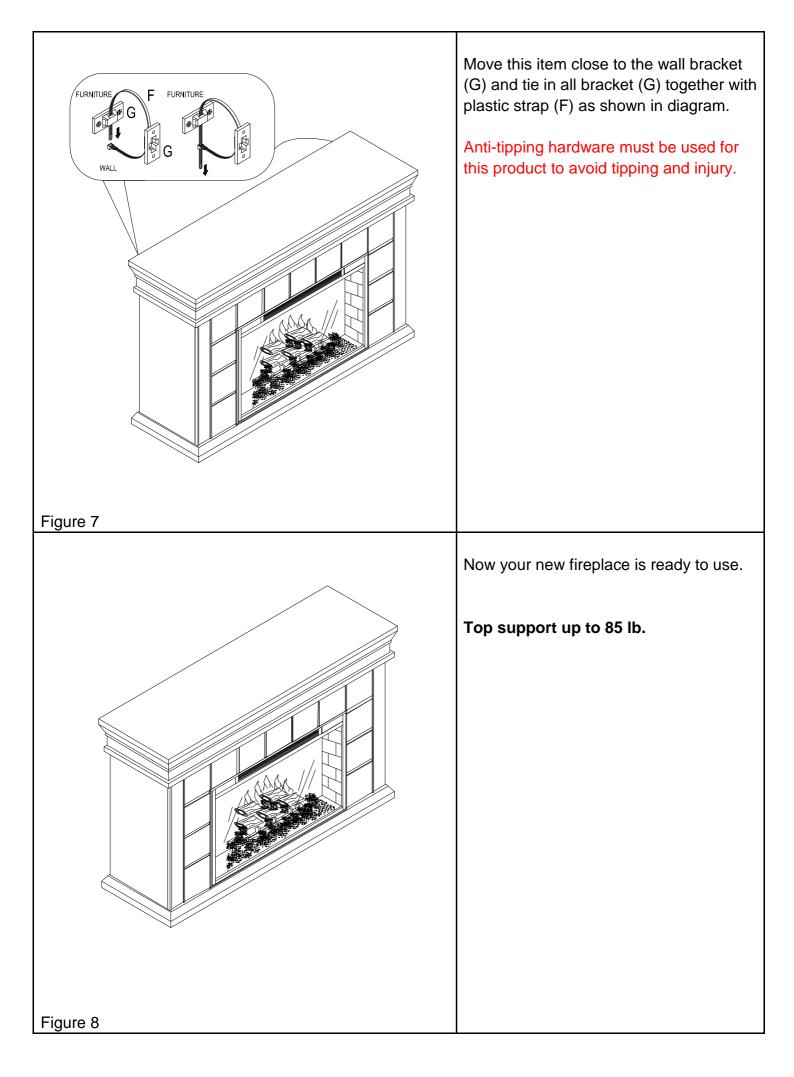

bolts (B) into holes on middle front panel (4).

Attach middle front panel (4) to left front panel (2) and right front panel (3) by inserting wood dowels (A) and cam bolts (B) into corresponding holes until left front panel (2) and right front panel (3) and middle front panel (4) meet.

Tighten by rotating cam locks (C) clockwise with Phillips screwdriver.

Figure 1



Insert cam locks (C) into holes on left side panel (5) and right side panel (6).

Screw cam bolts (B) into holes on assembled unit.

Attach assembled unit to left side panel (5) and right side panel (6) by inserting wood dowels (A) and cam bolts (B) into corresponding holes until left side panel (5) and right side panel (6) and assembled unit meet.

Tighten by rotating cam locks (C) clockwise with Phillips screwdriver.







## Parts Replacement Form

| Customer Information                                                 |                    |                   |                 |  |  |  |
|----------------------------------------------------------------------|--------------------|-------------------|-----------------|--|--|--|
| Name                                                                 |                    |                   |                 |  |  |  |
| Address                                                              |                    |                   |                 |  |  |  |
| City/State/Zip Code                                                  |                    |                   |                 |  |  |  |
| Phone Number