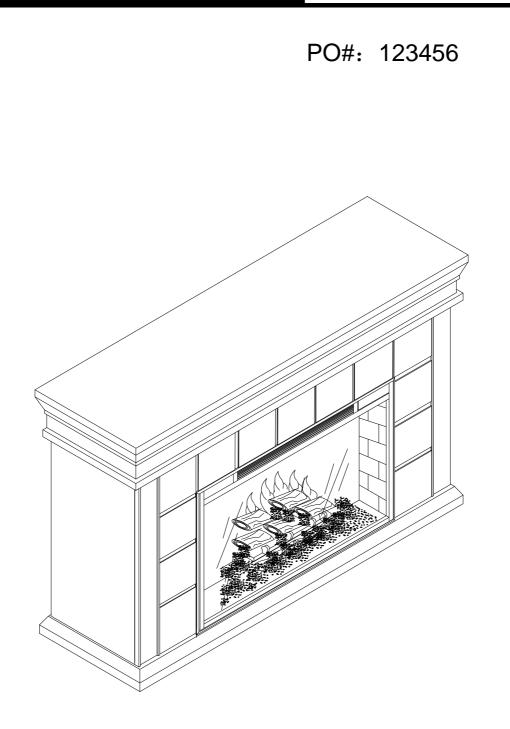

FA902200TX Newberg Fireplace-Warm Brown Walnut Assembly Instructions

For assistance with assembly contact: Southern Enterprises Inc. Customer Service 1-800-633-5096 <u>service@seidal.com</u> www.seidal.com