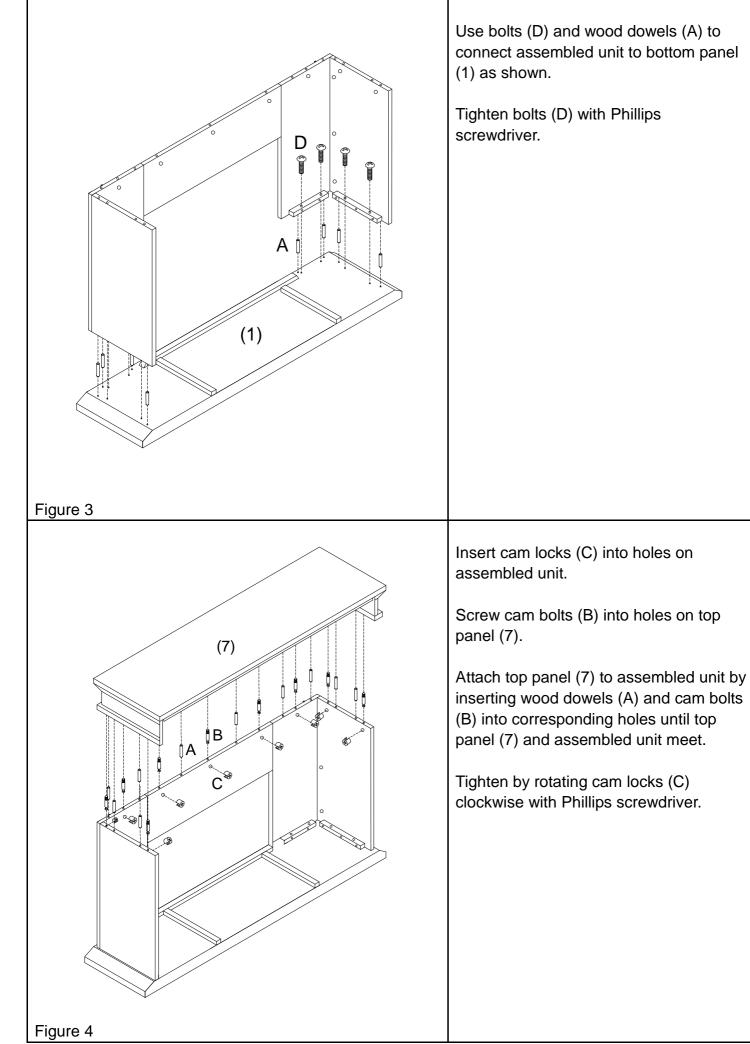

## Newberg Fireplace-Warm Brown Walnut Assembly Instructions

"Please do not over tighten cambolts. Please stop when you feel tight"

Insert cam locks (C) into holes on left front panel (2) & right front panel (3).

Screw cam bolts (B) into holes on middle front panel (4).

Attach middle front panel (4) to left front panel (2) and right front panel (3) by inserting wood dowels (A) and cam bolts (B) into corresponding holes until left front panel (2) and right front panel (3) and middle front panel (4) meet.