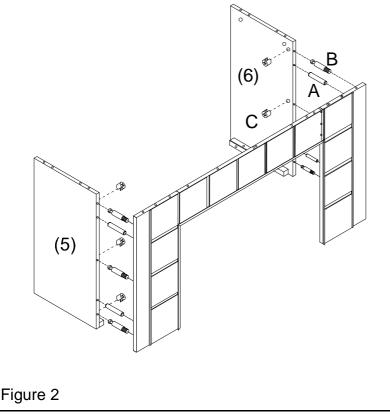

Tighten by rotating cam locks (C) clockwise with Phillips screwdriver.

Figure 1

Insert cam locks (C) into holes on left side panel (5) and right side panel (6).

Screw cam bolts (B) into holes on assembled unit.

Attach assembled unit to left side panel (5) and right side panel (6) by inserting wood dowels (A) and cam bolts (B) into corresponding holes until left side panel (5) and right side panel (6) and assembled unit meet.

Tighten by rotating cam locks (C) clockwise with Phillips screwdriver.