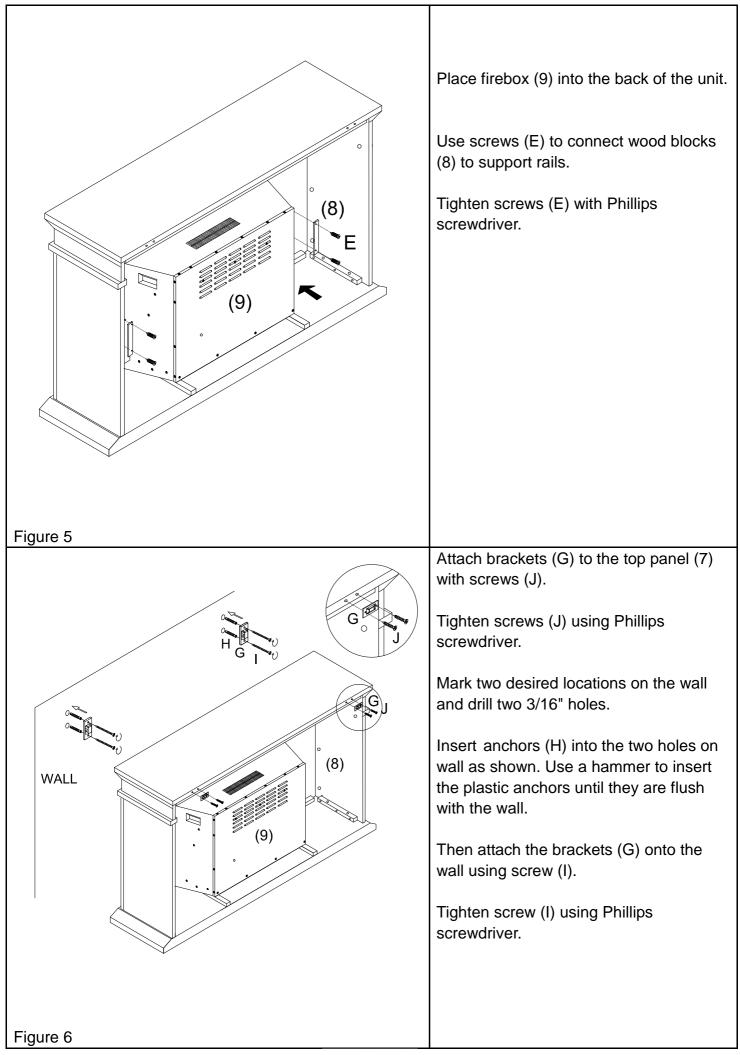

m bolts (B) into holes on middle front panel (4).

Attach middle front panel (4) to left front panel (2) and right front panel (3) by inserting wood dowels (A) and cam bolts (B) into corresponding holes until left front panel (2) and right front panel (3) and middle front panel (4) meet.

Tighten by rotating cam locks (C) clockwise with Phillips screwdriver.

Figure 1



Insert cam locks (C) into holes on left side panel (5) and right side panel (6).

Screw cam bolts (B) into holes on assembled unit.

Attach assembled unit to left side panel (5) and right side panel (6) by inserting wood dowels (A) and cam bolts (B) into corresponding holes until left side panel (5) and right side panel (6) and assembled unit meet.

Tighten by rotating cam locks (C) clockwise with Phillips screwdriver.







## Parts Replacement Form

| Customer Information                                                 |                    |                   |                 |  |  |  |
|----------------------------------------------------------------------|--------------------|-------------------|-----------------|--|--|--|
| Name                                                                 |                    |                   |                 |  |  |  |
| Address                                                              |                    |                   |                 |  |  |  |
| City/State/Zip Code                                                  |                    |                   |                 |  |  |  |
| Phone Number