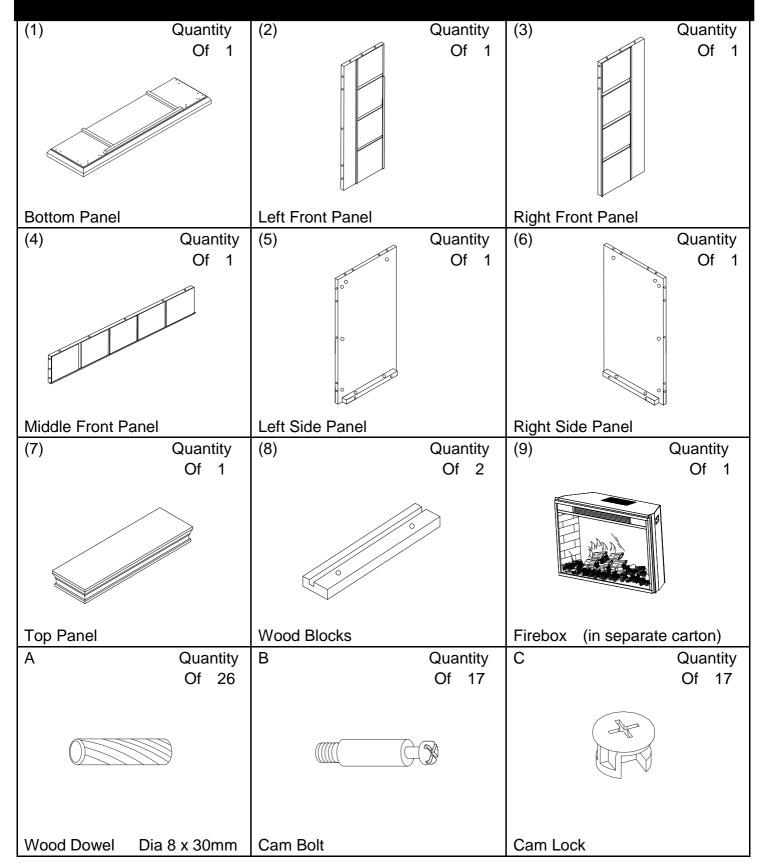

## Newberg Fireplace-Warm Brown Walnut Parts List

Please check packaging for all parts and hardware before discarding. Unpack and lay parts on clean, padded surface like carpet or blanket. Check that you have all parts indicated. Call customer service if hardware is missing. Before beginning assembly, carefully study the diagrams below and sort your hardware according to the pictures. Using the incorrect hardware will cause damage.

| D                                                                                     | Quantity         | E          | Quantity                                                                            | F                                                                                                               | Quantity         |
|---------------------------------------------------------------------------------------|------------------|------------|-------------------------------------------------------------------------------------|-----------------------------------------------------------------------------------------------------------------|------------------|
|                                                                                       | Of 8             |            | Of 4                                                                                |                                                                                                                 | Of 2             |
|                                                                                       |                  |            |                                                                                     |                                                                                                                 |                  |
|                                                                                       |                  | 1          | <u>~~</u>                                                                           |                                                                                                                 |                  |
|                                                                                       |                  |            |                                                                                     | difference of the second se |                  |
|                                                                                       |                  |            |                                                                                     |                                                                                                                 |                  |
| Dalk                                                                                  |                  | 0          |                                                                                     | Dia stis Otran                                                                                                  |                  |
| Bolt<br>G                                                                             | Quantity         | Screw<br>H | Dia1/8"x1"L                                                                         | Plastic Strap                                                                                                   | Quantity         |
| G                                                                                     | Quantity<br>Of 4 |            | Quantity<br>Of 4                                                                    | 1                                                                                                               | Quantity<br>Of 4 |
|                                                                                       |                  |            |                                                                                     |                                                                                                                 |                  |
| 0                                                                                     |                  |            |                                                                                     |                                                                                                                 |                  |
|                                                                                       |                  |            |                                                                                     | A SIIII                                                                                                         |                  |
| 0                                                                                     |                  |            |                                                                                     |                                                                                                                 |                  |
|                                                                                       |                  |            |                                                                                     |                                                                                                                 |                  |
| Bracket                                                                               |                  | Anchor     |                                                                                     | Screw                                                                                                           | Dia1/8"x1-1/2"L  |
| J                                                                                     | Quantity         |            |                                                                                     |                                                                                                                 |                  |
|                                                                                       | Of 4             |            |                                                                                     |                                                                                                                 |                  |
| <u></u>                                                                               |                  |            |                                                                                     |                                                                                                                 |                  |
| < 1111111(*)                                                                          |                  |            |                                                                                     |                                                                                                                 |                  |
|                                                                                       |                  |            |                                                                                     |                                                                                                                 |                  |
|                                                                                       |                  |            |                                                                                     |                                                                                                                 |                  |
|                                                                                       | /8"x5/8"L        |            |                                                                                     |                                                                                                                 |                  |
| <b>Care and Cleaning Instructions:</b><br>Before using, wipe with a clean, dry cloth. |                  |            | For replacement parts or questions, please call Customer Service at 1-800-633-5096. |                                                                                                                 |                  |
| Periodically apply furniture wax to renew                                             |                  |            |                                                                                     |                                                                                                                 | 000 0000.        |
| the finish. Avoid rub                                                                 | bing or scra     | tching the |                                                                                     |                                                                                                                 |                  |
| surface with rough or abrasive objects.                                               |                  |            |                                                                                     |                                                                                                                 |                  |
|                                                                                       |                  |            |                                                                                     |                                                                                                                 |                  |
| Assembly Tool Required                                                                |                  |            |                                                                                     |                                                                                                                 |                  |
| No.2 Phillips Screwdriver                                                             |                  |            | ¢.                                                                                  |                                                                                                                 |                  |
| (Not Include)                                                                         |                  |            |                                                                                     |                                                                                                                 |                  |
|                                                                                       |                  |            |                                                                                     |                                                                                                                 |                  |