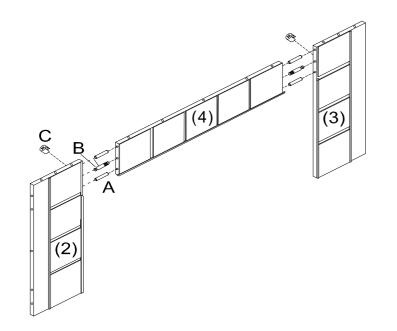

## Newberg Fireplace-Warm Brown Walnut Assembly Instructions

"Please do not over tighten cambolts. Please stop when you feel tight"

Insert cam locks (C) into holes on left front panel (2) & right front panel (3).

Screw cam bolts (B) into holes on middle front panel (4).

Attach middle front panel (4) to left front panel (2) and right front panel (3) by inserting wood dowels (A) and cam bolts (B) into corresponding holes until left front panel (2) and right front panel (3) and middle front panel (4) meet.