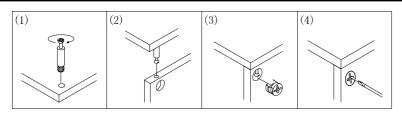

## Newberg Fireplace-Warm Brown Walnut Assembly Instructions

"Please do not over tighten cambolts. Please stop when you feel tight"

Insert cam locks (C) into holes on left front panel (2) & right front panel (3).

Tighten by rotating cam locks (C) clockwise with Phillips screwdriver.

Figure 1

Insert cam locks (C) into holes on left side panel (5) and right side panel (6).

Screw cam bolts (B) into holes on assembled unit.

Tighten by rotating cam locks (C) clockwise with Phillips screwdriver.