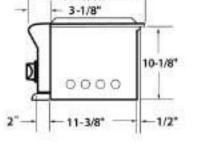

## Professional Side Burner Island Preparation

| MODEL     | Α       | в       |
|-----------|---------|---------|
| BGB131-BI | 12"     | 6" min. |
| BGB132-BI | 22-3/8* | 6* min. |

| MODEL NUMBER                                | BGB131-BI        | BGB132-BI         |
|---------------------------------------------|------------------|-------------------|
| 30" CART MOUNT                              |                  |                   |
| BUILTIN                                     | ~                | ~                 |
| SIDE BURNER(S)                              | 1 @ 17,000 Btuhr | 2 @ 17,000 Btu/hr |
| SHIPPING WEIGHT (LBS)                       | 35.8             | 64.0              |
| SHIPPING DIMENSIONS (HEIGHT X WOTH X DEPTH) | 13.5 x 14.5 x 19 | 16 x 18 x 30      |