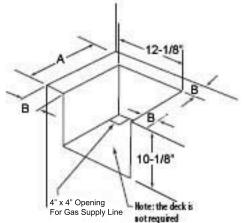

## Professional Side Burner Island Preparation

| MODEL     | Α       | в       |
|-----------|---------|---------|
| BGB131-BI | 12"     | 6" min. |
| BGB132-BI | 22-3/8* | 6* min. |

| MODEL NUMBER                                | BGB131-BI        | BGB132-BI         |
|---------------------------------------------|------------------|-------------------|
| 30" CART MOUNT                              |                  |                   |
| BUILTIN                                     | ~                | ~                 |
| SIDE BURNER(S)                              | 1 @ 17,000 Btuhr | 2 @ 17,000 Btu/hr |
| SHIPPING WEIGHT (LBS)                       | 35.8             | 64.0              |
| SHIPPING DIMENSIONS (HEIGHT X WOTH X DEPTH) | 13.5 x 14.5 x 19 | 16 x 18 x 30      |