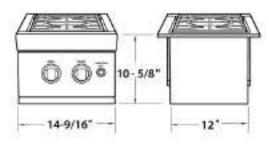

## Built-in Side Burner Dimensions

BGB132-BI Double Side Burner

## Professional Side Burner Island Preparation

| MODEL     | Α       | в       |
|-----------|---------|---------|
| BGB131-BI | 12"     | 6" min. |
| BGB132-BI | 22-3/8* | 6* min. |

| MODEL NUMBER                                | BGB131-BI        | BGB132-BI         |
|---------------------------------------------|------------------|-------------------|
| 30" CART MOUNT                              |                  |                   |
| BUILTIN                                     | ~                | ~                 |
| SIDE BURNER(S)                              | 1 @ 17,000 Btuhr | 2 @ 17,000 Btu/hr |
| SHIPPING WEIGHT (LBS)                       | 35.8             | 64.0              |
| SHIPPING DIMENSIONS (HEIGHT X WOTH X DEPTH) | 13.5 x 14.5 x 19 | 16 x 18 x 30      |