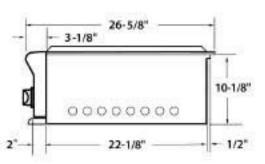

## Professional Side Burner Island Preparation

| MODEL     | Α       | в       |
|-----------|---------|---------|
| BGB131-BI | 12"     | 6" min. |
| BGB132-BI | 22-3/8* | 6* min. |

| MODEL NUMBER                                | BGB131-BI        | BGB132-BI         |
|---------------------------------------------|------------------|-------------------|
| 30" CART MOUNT                              |                  |                   |
| BUILTIN                                     | ~                | ~                 |
| SIDE BURNER(S)                              | 1 @ 17,000 Btuhr | 2 @ 17,000 Btu/hr |
| SHIPPING WEIGHT (LBS)                       | 35.8             | 64.0              |
| SHIPPING DIMENSIONS (HEIGHT X WOTH X DEPTH) | 13.5 x 14.5 x 19 | 16 x 18 x 30      |