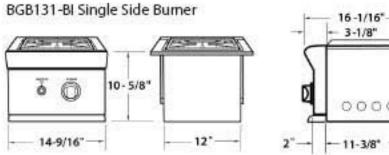

## Built-in Side Burner Dimensions

BGB132-BI Double Side Burner

## Professional Side Burner Island Preparation

| MODEL     | Α       | в       |
|-----------|---------|---------|
| BGB131-BI | 12"     | 6" min. |
| BGB132-BI | 22-3/8* | 6* min. |

| MODEL NUMBER                                | BGB131-BI        | BGB132-BI         |
|---------------------------------------------|------------------|-------------------|
| 30" CART MOUNT                              |                  |                   |
| BUILTIN                                     | ~                | ~                 |
| SIDE BURNER(S)                              | 1 @ 17,000 Btuhr | 2 @ 17,000 Btu/hr |
| SHIPPING WEIGHT (LBS)                       | 35.8             | 64.0              |
| SHIPPING DIMENSIONS (HEIGHT X WOTH X DEPTH) | 13.5 x 14.5 x 19 | 16 x 18 x 30      |